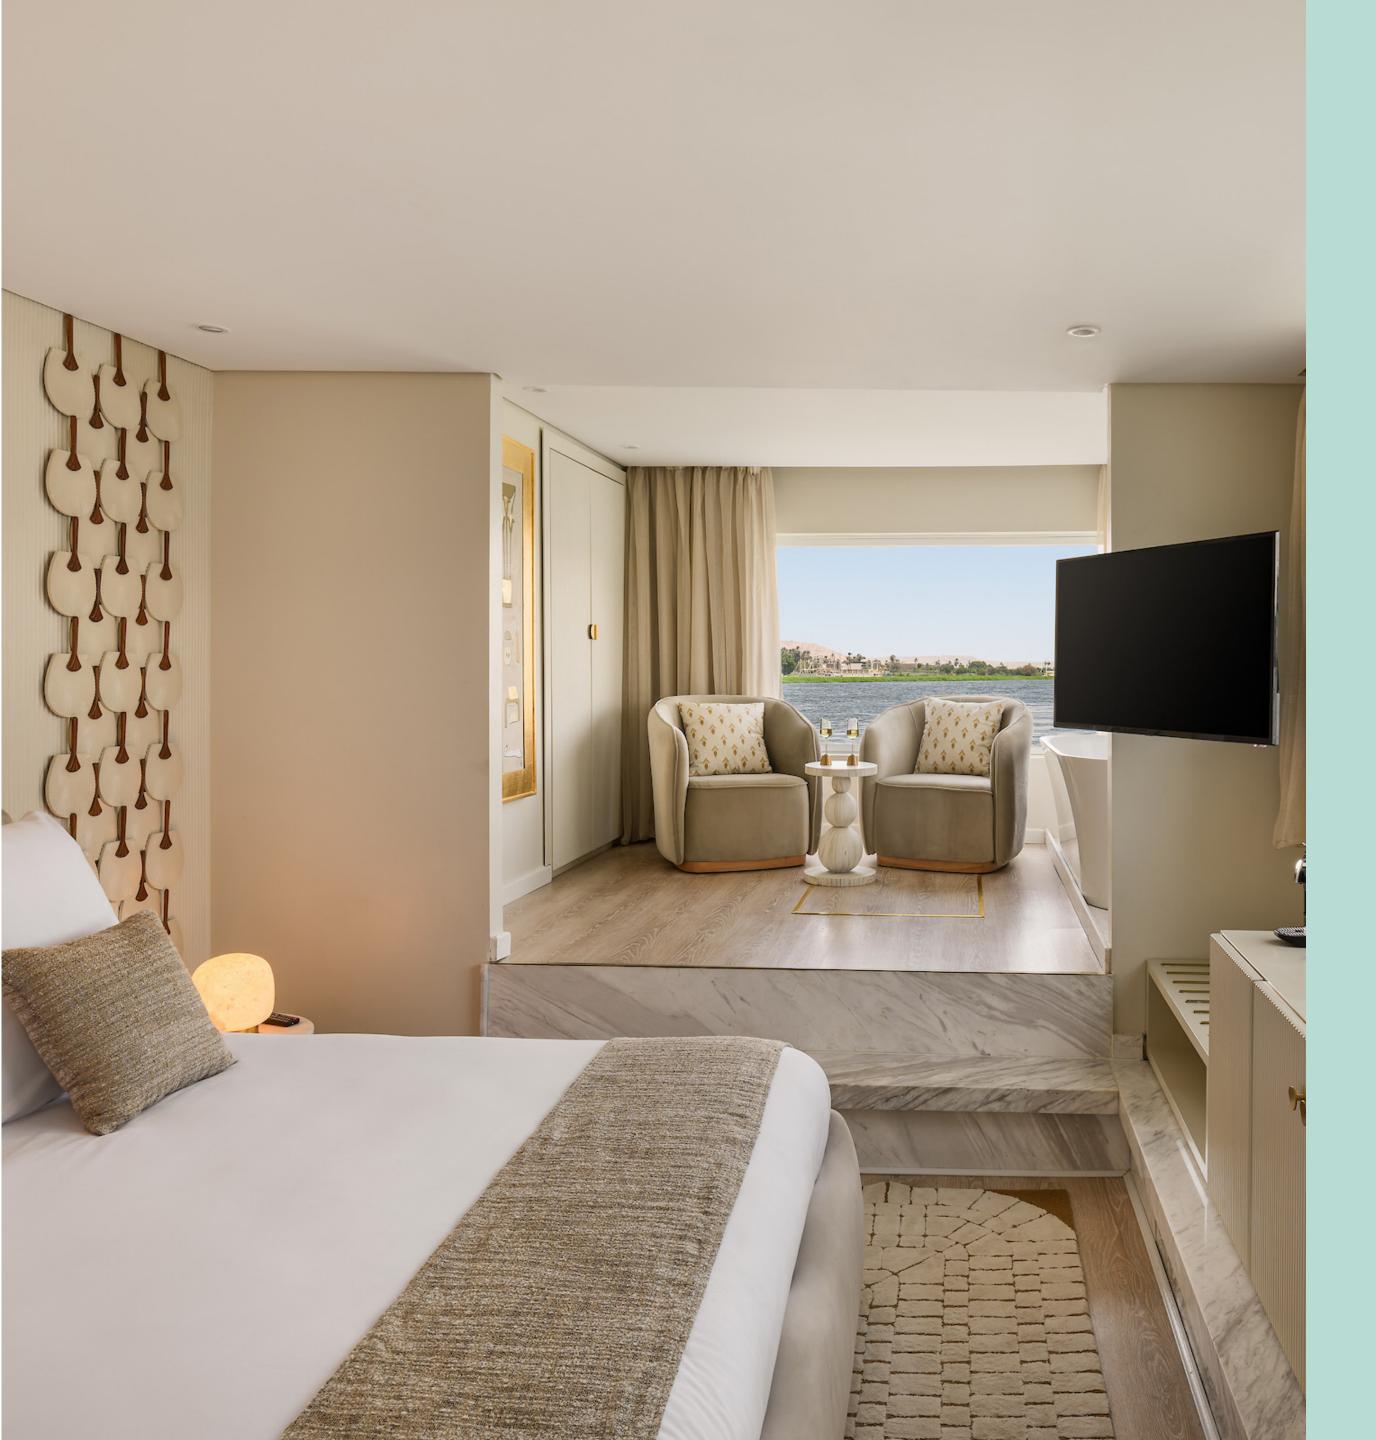

#### Accommodation

Funior Suite

Our 2 Junior Suites are elegantly designed with luxurious furnishings, providing a sophisticated and comfortable environment to enjoy the cruise. The suites have a large king bed and a living area with two chairs and a table, private balconies, a glass window in the shower, and a bathtub overlooking stunning views of the Nile. The suites enjoy remote controlled curtains, a large flat screen Smart TV with cable channels, private WiFi router for each suite for best possible internet speed and quality, fully stocked mini-bar fridge, electronic safe, espresso machine with capsules, kettle with different tea options, laundry service, and room service. Our authentic Junior Suite will provide you with an unforgettable experience on the Nile.

Suite Size: 39sqm