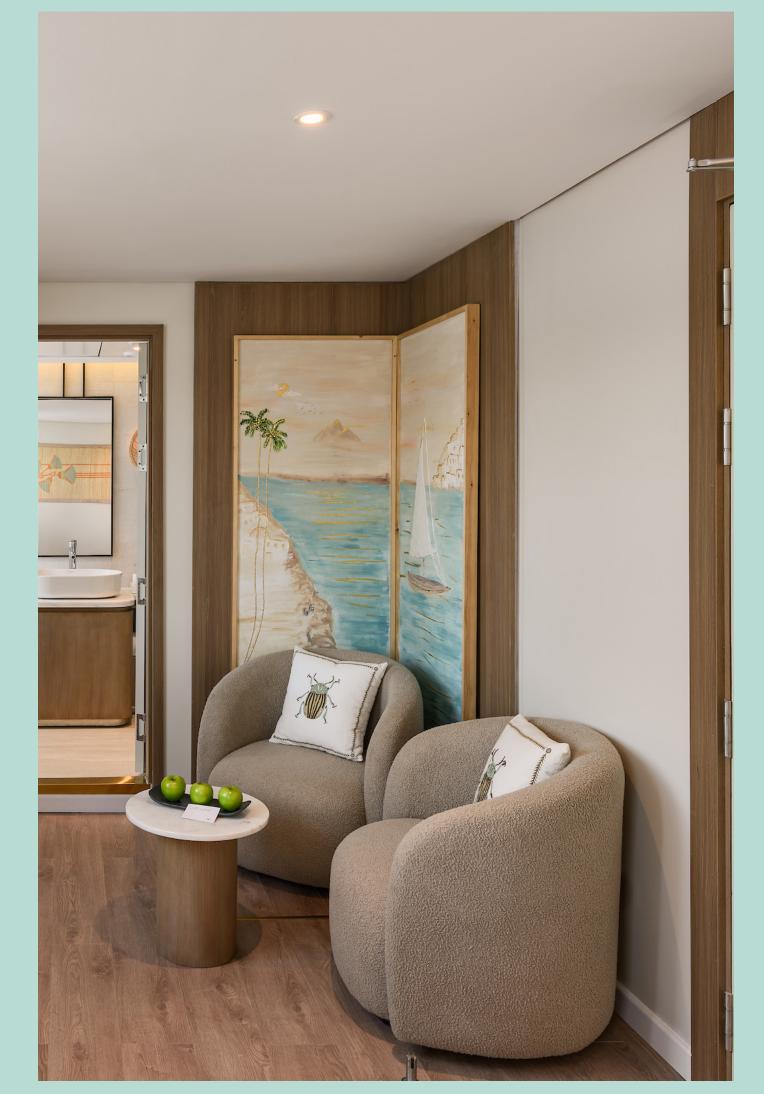

### Accommodation

Experience unparalleled luxury and comfort in the elegantly designed cabins on board Lumière. Our rooms and suites are crafted to provide a serene and stylish retreat, ensuring that guests feel truly pampered after a day of exploring. Lumiere consists of 9 cabins divided into 6 Luxury Cabins, 2 Junior Suites, and 1 Lumiere Suite.

#### Accommodation

Duxury
() abin

Our Luxury Cabins are designed to make you feel pampered and relaxed. Our Luxury Cabins accommodate single, double or triple occupancy and can have one large double bed or two single beds, with extra bed available upon request. The rooms are elegantly designed with private balcony, and a glass window in the shower where guests can enjoy the stunning views of the Nile from anywhere in the room. The cabins enjoy a large flat screen Smart TV with cable channels, free WiFi, a fully stocked mini-bar fridge, electronic safe, espresso machine with capsules, Kettle with different tea options, laundry service, and room service. Our Luxury Cabins will provide you with the perfect retreat after a day of exploring.