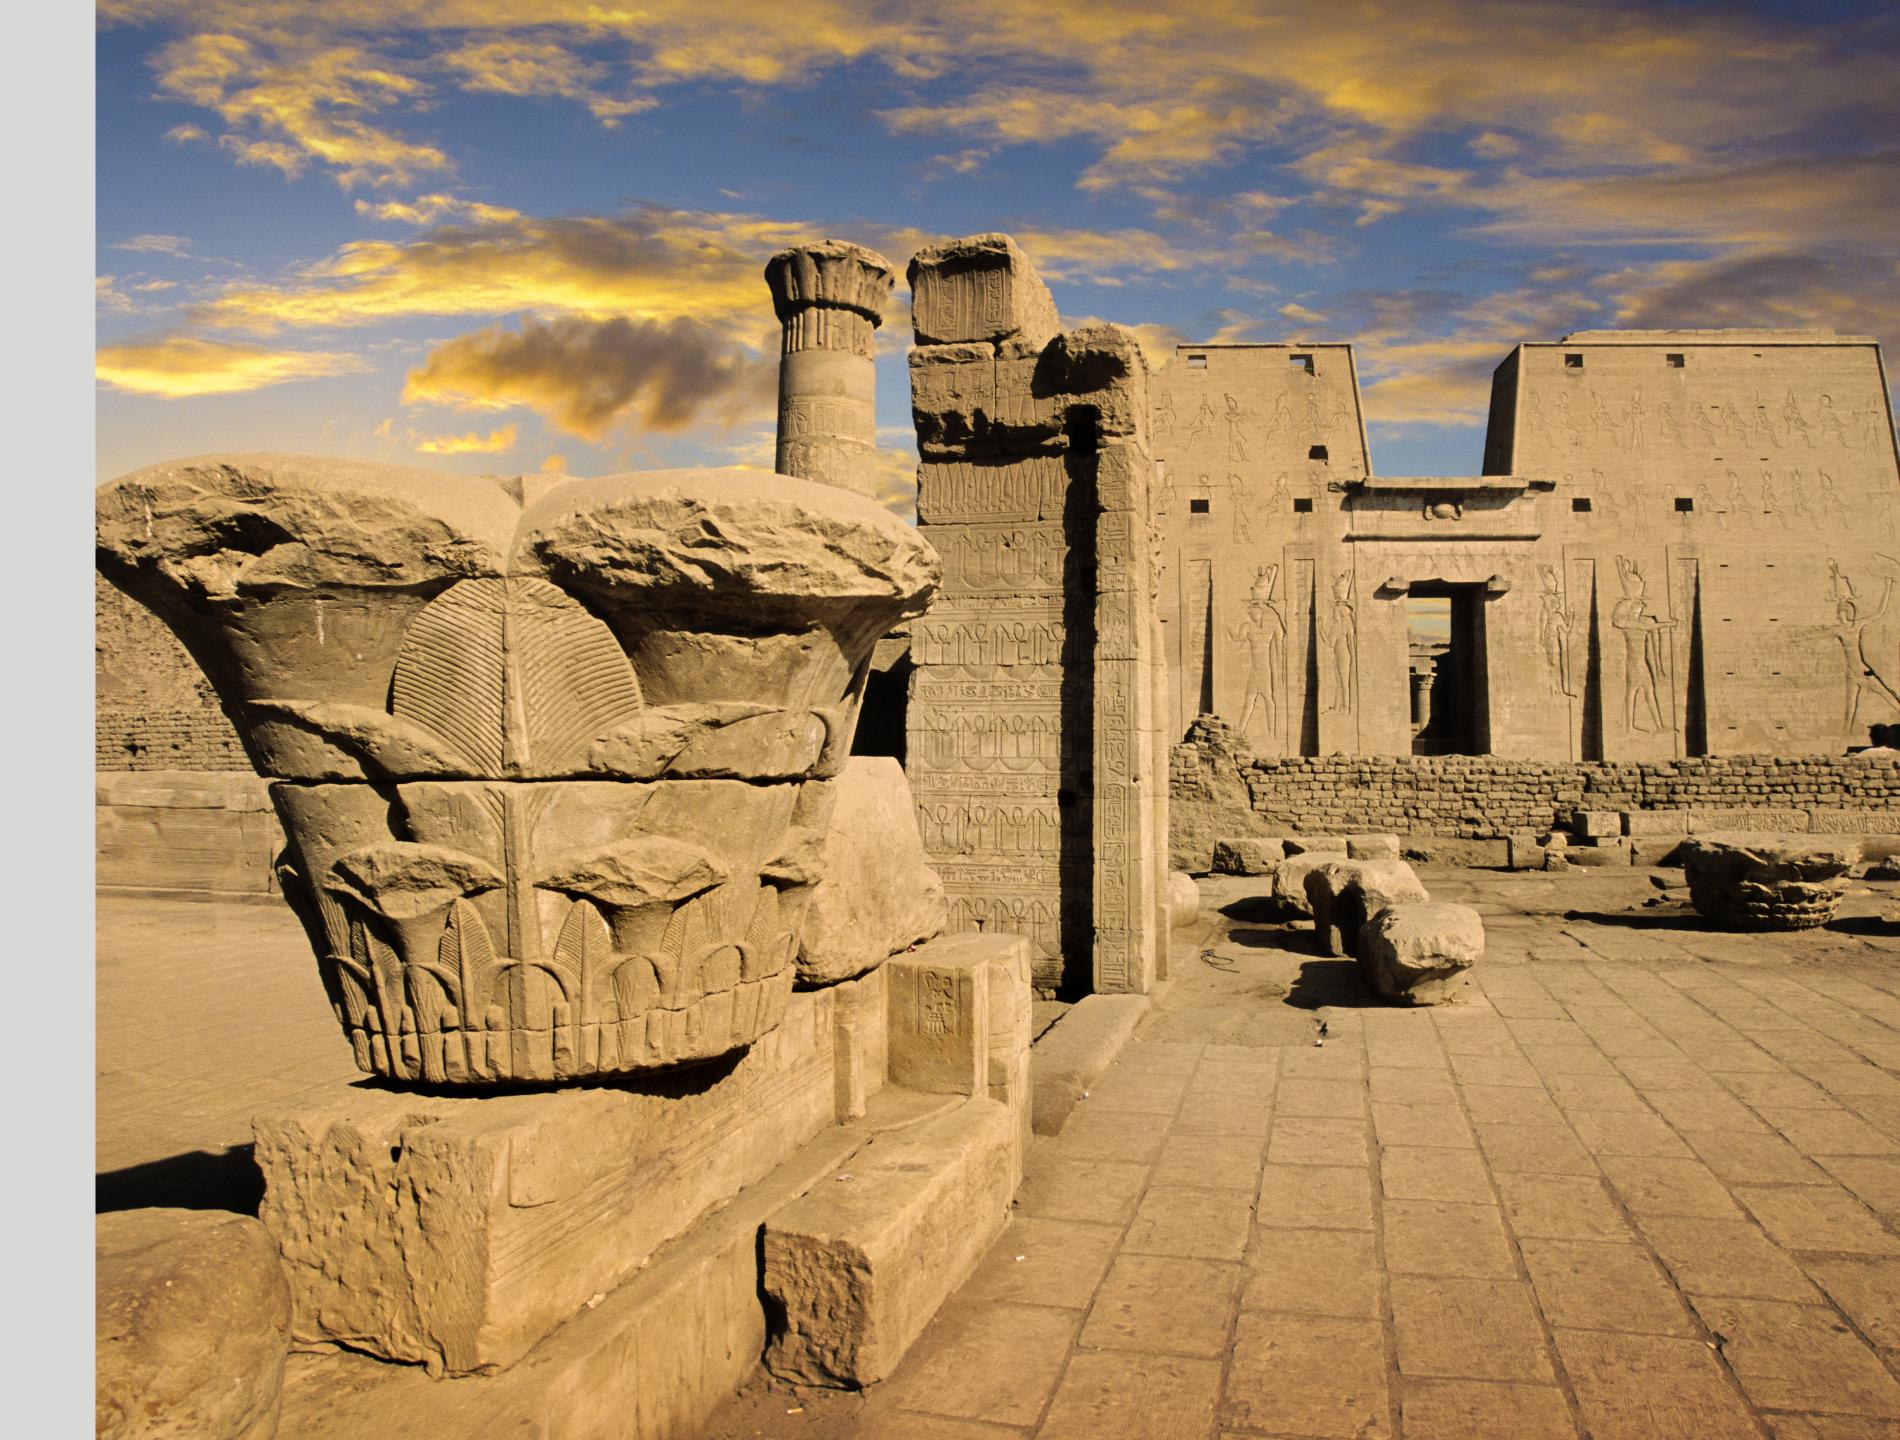

Sight seeing

Discover the wonders of Egypt from an unparalleled vantage point aboard Lumière. As you glide along the legendary Nile River, each day brings the opportunity to explore the region's most iconic landmarks and hidden treasures. From the awe-inspiring temples of Luxor and Karnak and the ancient tombs of the Valley of the Kings, to the gorgeous temple of Philae, our expertly guided excursions provide a deep dive into Egypt's rich history and culture. Every moment is crafted to immerse you in the timeless beauty and mystique of this ancient land. With Lumière, sightseeing is more than just a journey, it's an unforgettable adventure through the heart of Egypt's storied past.

- Sail to Edfu
- Breakfast on board
- Lunch on board
- Visit Edfu temple (by horse carriages)
- Sail to Fawza island
- Dinner
- Overnight in Fawza Island

- Sail to Bissau Island
- Breakfast on board
- Activities on Bissau Island
- Sail to Gebel El-Silsila
- Lunch on board
- Visit Gebel El-Silsila
- Sail to Maniha Island
- Dinner
- Overnight in Maniha Island