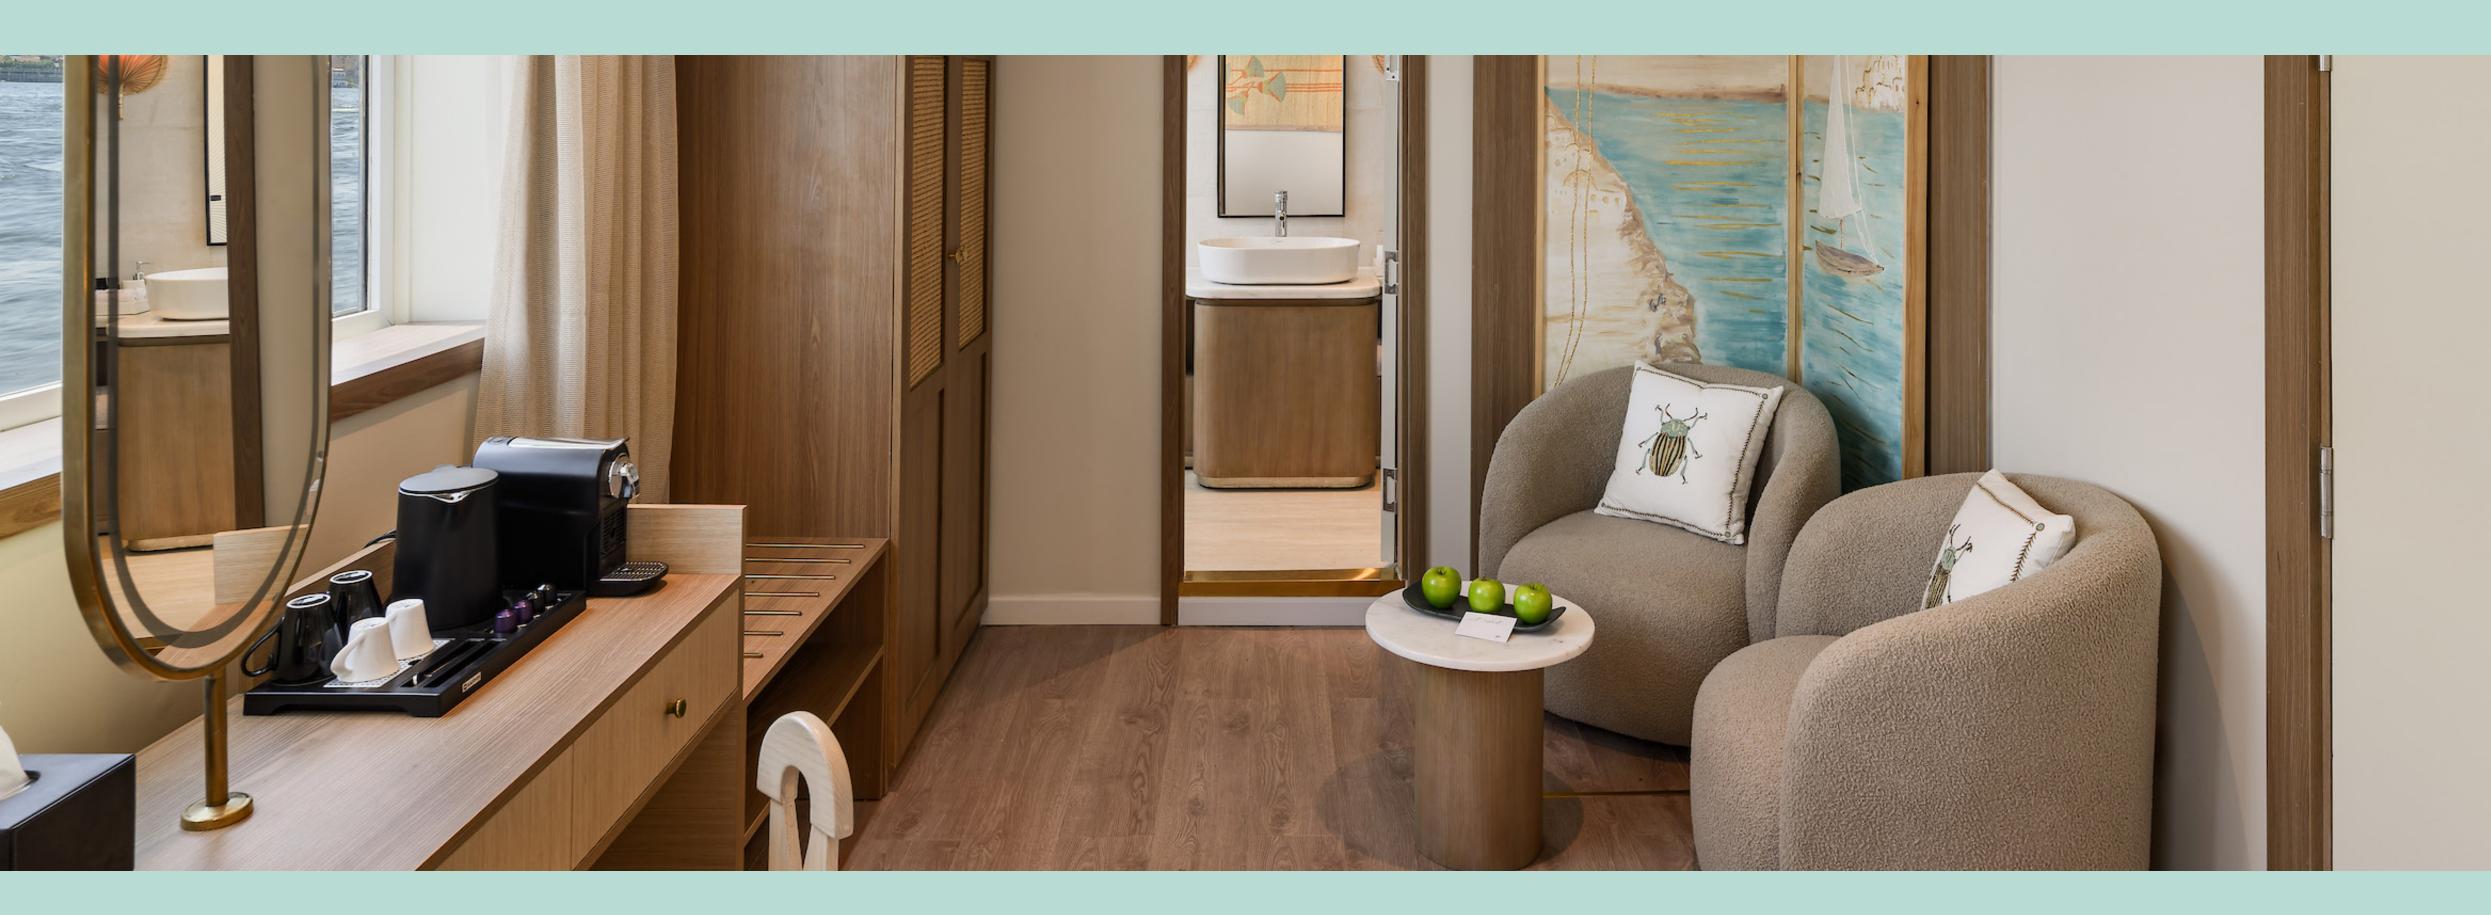

#### Accommodation

Duxury
() abin

Our Luxury Cabins are designed to make you feel pampered and relaxed. Our Luxury Cabins accommodate single, double or triple occupancy and can have one large double bed or two single beds, with extra bed available upon request. The rooms are elegantly designed with private balcony, and a glass window in the shower where guests can enjoy the stunning views of the Nile from anywhere in the room. The cabins enjoy a large flat screen Smart TV with cable channels, free WiFi, a fully stocked mini-bar fridge, electronic safe, espresso machine with capsules, Kettle with different tea options, laundry service, and room service. Our Luxury Cabins will provide you with the perfect retreat after a day of exploring.

Room Size: 24sqm