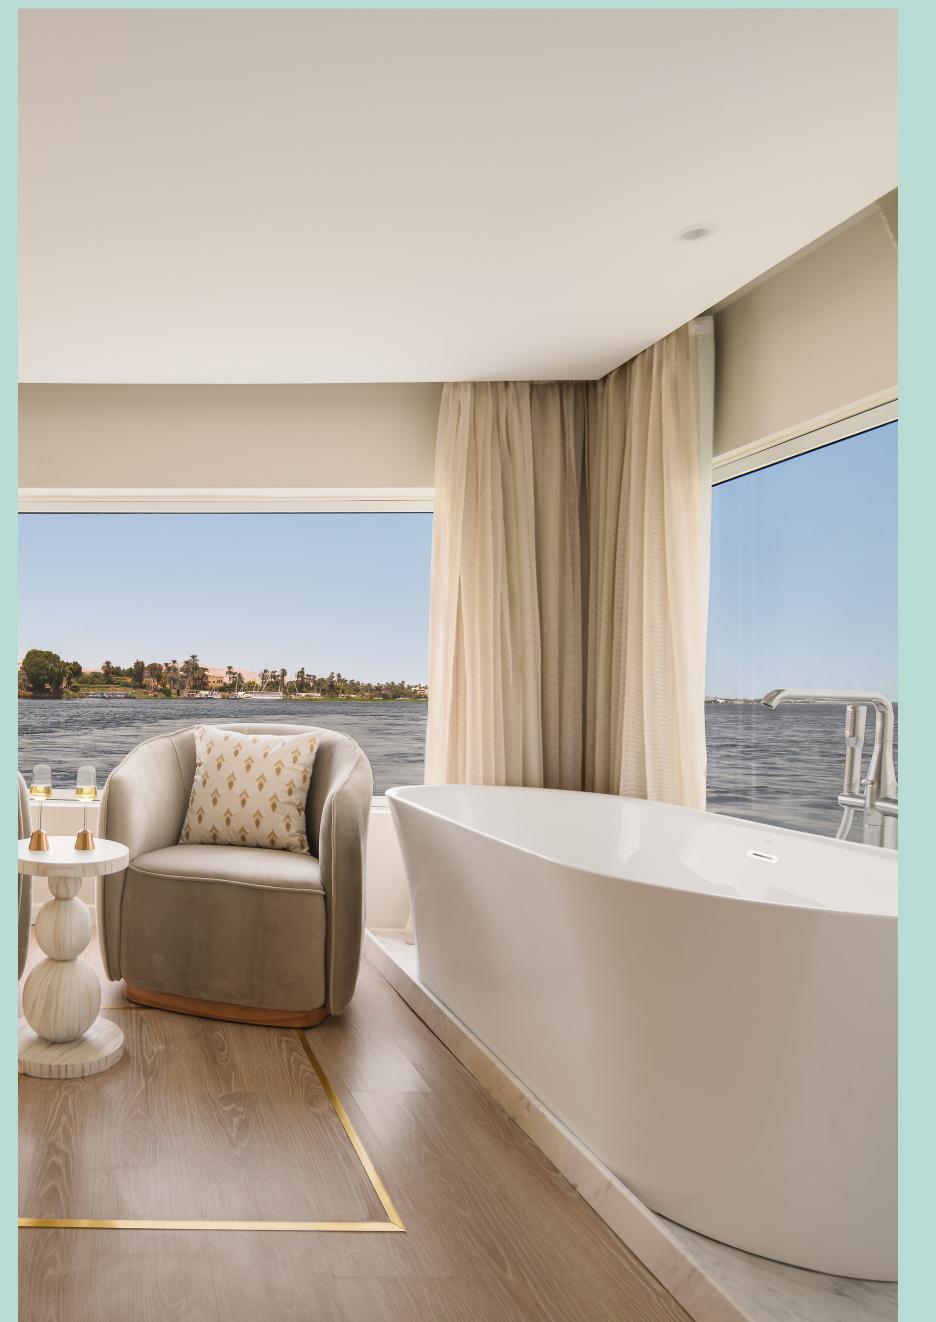

#### Accommodation

Funior Suite

Our 2 Junior Suites are elegantly designed with luxurious furnishings, providing a sophisticated and comfortable environment to enjoy the cruise. The suites have a large king bed and a living area with two chairs and a table, private balconies, a glass window in the shower, and a bathtub overlooking stunning views of the Nile. The suites enjoy remote controlled curtains, a large flat screen Smart TV with cable channels, private WiFi router for each suite for best possible internet speed and quality, fully stocked mini-bar fridge, electronic safe, espresso machine with capsules, kettle with different tea options, laundry service, and room service. Our authentic Junior Suite will provide you with an unforgettable experience on the Nile.

#### Accommodation

Dunière Suite

Our Lumière Suite provides the ultimate upgrade to enjoy the Nile cruise in unparalleled luxury. The suite is elegantly designed with sophisticated furnishings and unique art pieces, providing an extravagant environment to enjoy the cruise. The suite provides plenty of space and comfort, with large king bed, spacious living area, a large dining area, a large jacuzzi, and private balconies all around the room providing panoramic view of the surrounding stunning scenery. The suites enjoy remote controlled curtains, a large flat screen TV's including cable channels, private WiFi router for best internet speed and quality, fully stocked mini-bar fridge, electronic safe, espresso machine with capsules, kettle with different tea options, laundry service, room service and butler service. With exceptional service and attention to the tiniest details, your stay in the Lumière Suite will be an unforgettable experience that will leave you feeling pampered and rejuvenated.