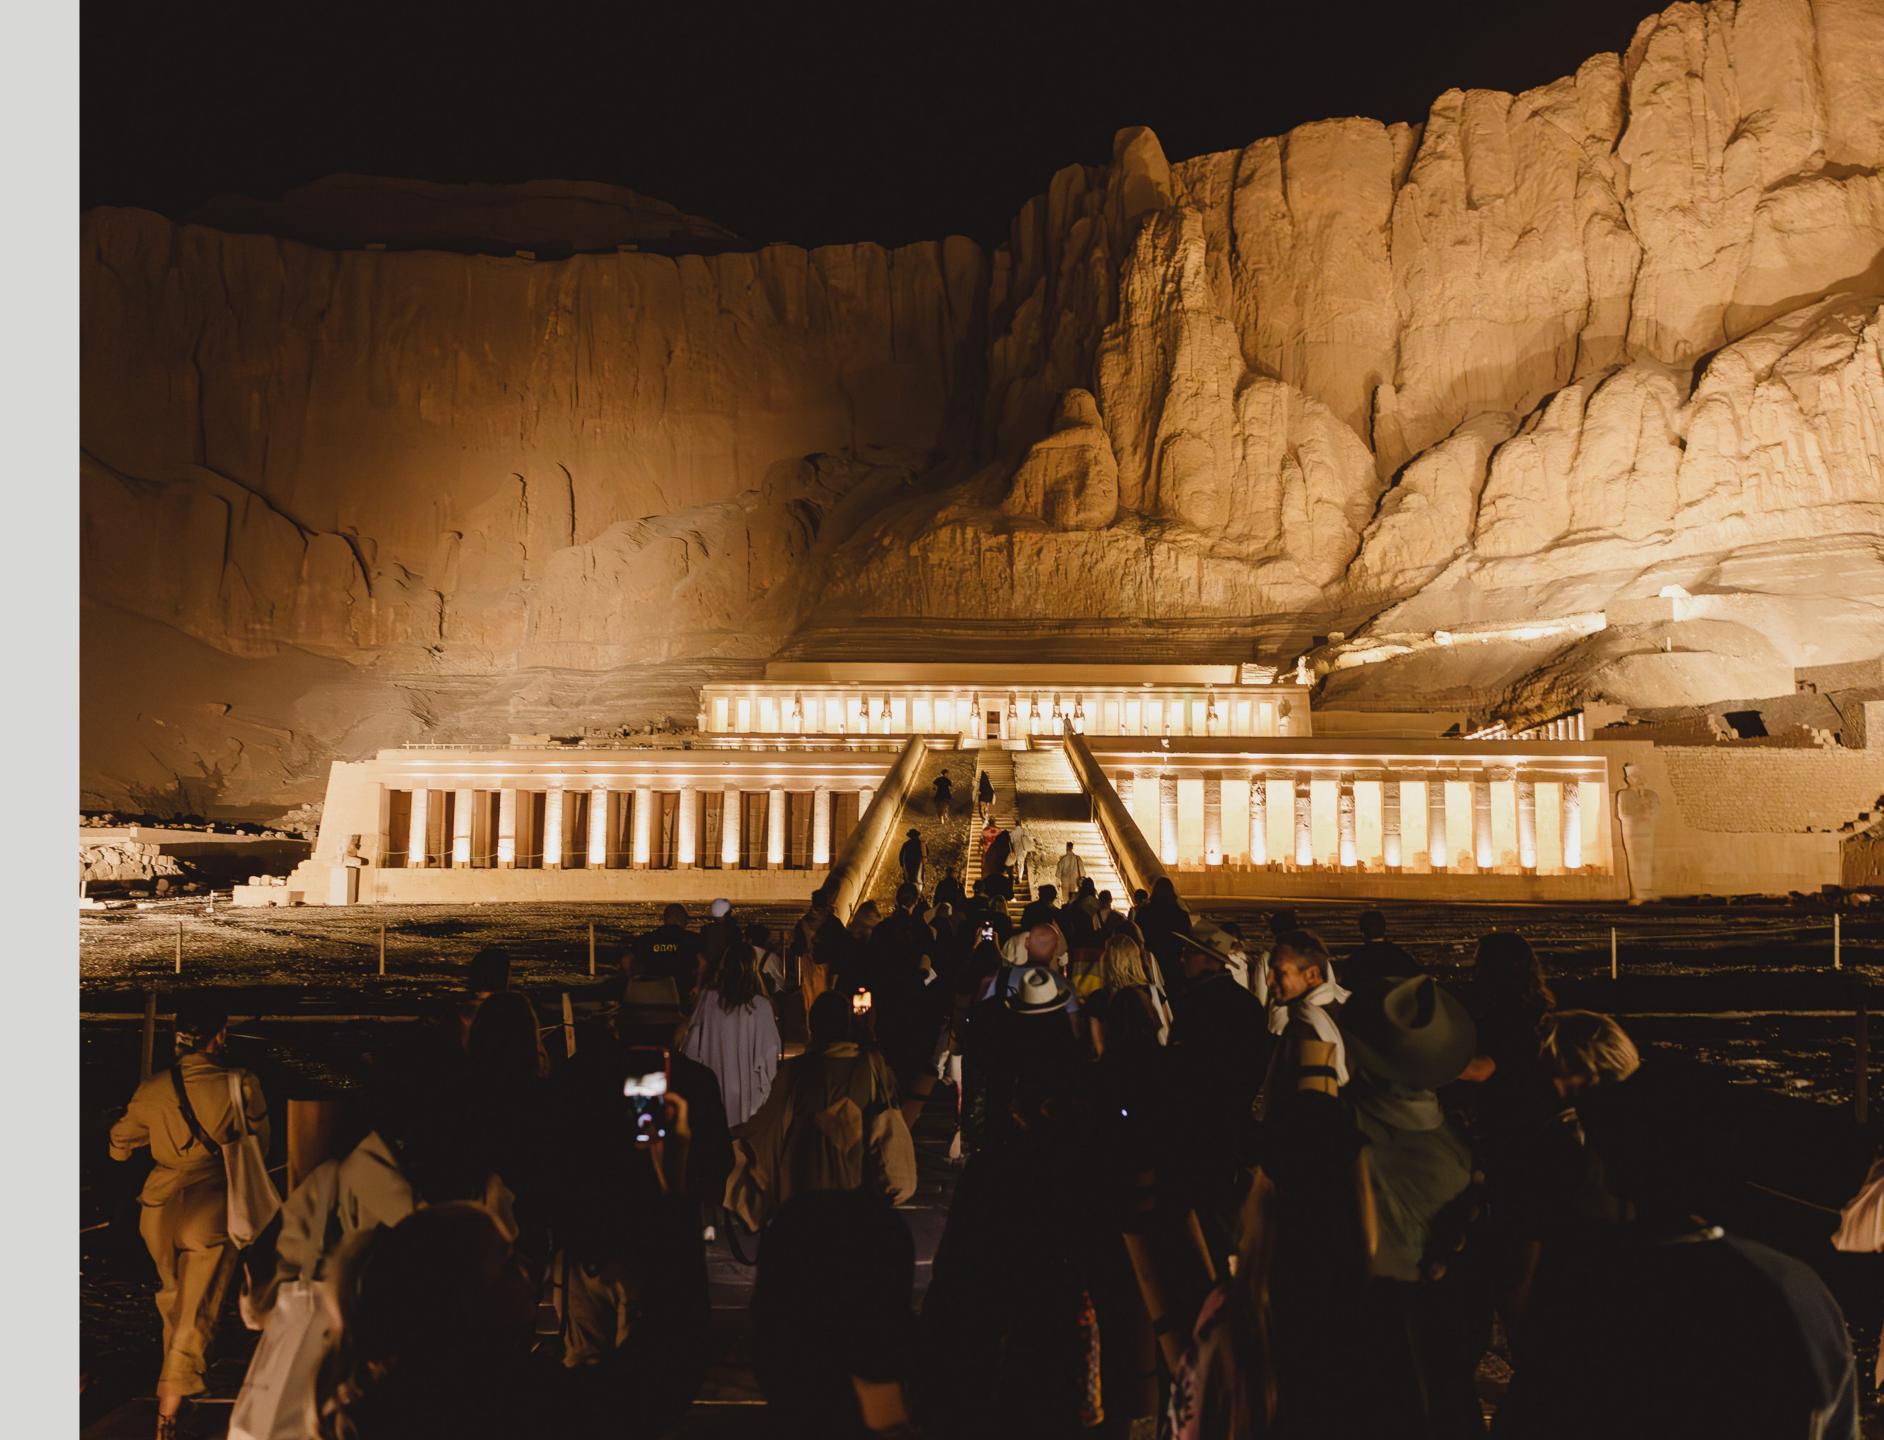

Sight seeing

Discover the wonders of Egypt from an unparalleled vantage point aboard Lumière. As you glide along the legendary Nile River, each day brings the opportunity to explore the region's most iconic landmarks and hidden treasures. From the awe-inspiring temples of Luxor and Karnak and the ancient tombs of the Valley of the Kings, to the gorgeous temple of Philae, our expertly guided excursions provide a deep dive into Egypt's rich history and culture. Every moment is crafted to immerse you in the timeless beauty and mystique of this ancient land. With Lumière, sightseeing is more than just a journey, it's an unforgettable adventure through the heart of Egypt's storied past.

- Hot Air Balloon (optional) coffee, tea, water,
   juices and breakfast box provided by the boat
- Breakfast on board
- Visit Luxor West Bank: Valley of the Kings,
   Hatshepsut temple, and Colossi of Memnon
- Sail to Esna
- Lunch on board
- Dinner on board
- Overnight in Esna