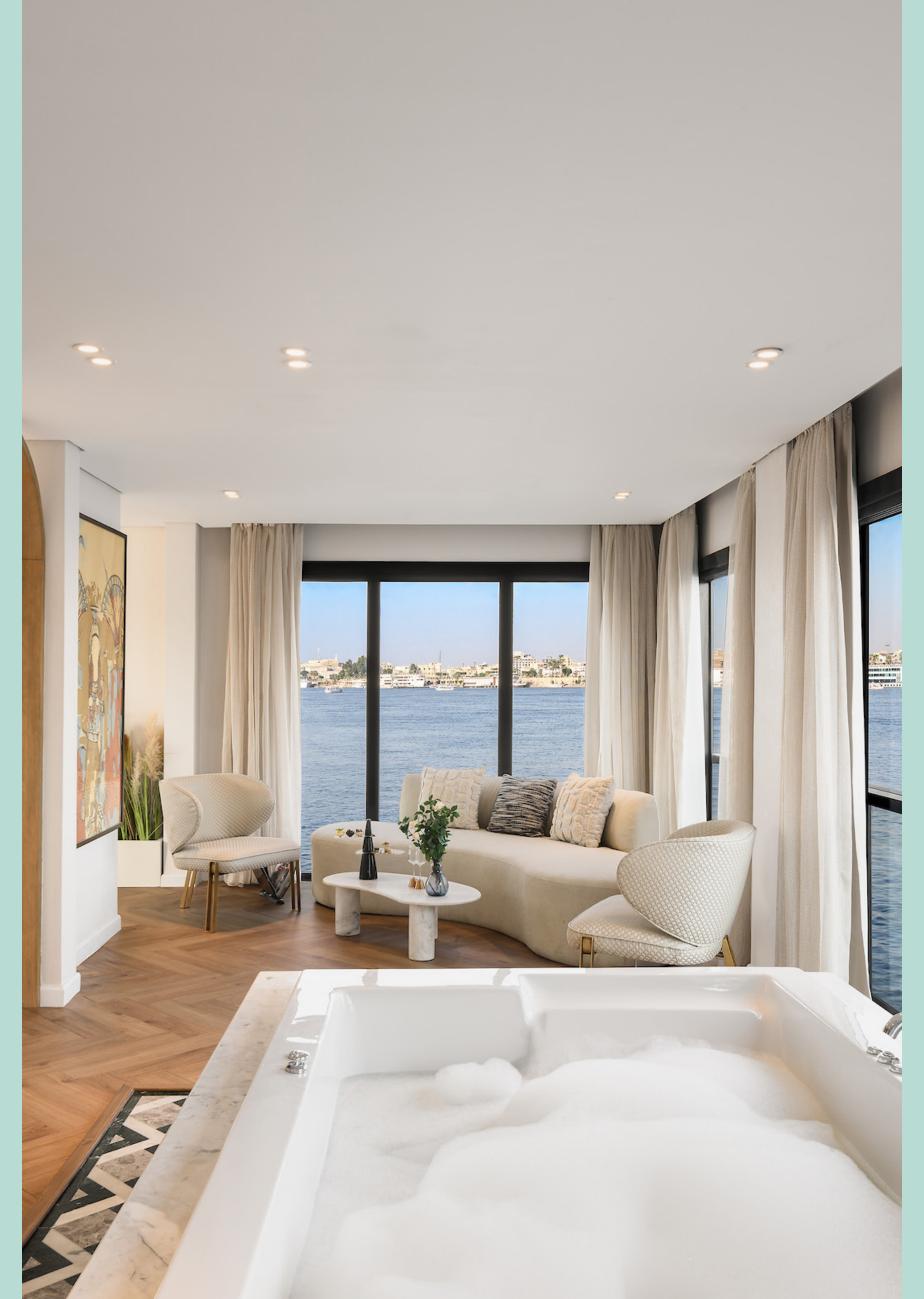

#### Accommodation

Dunière Suite

Our Lumière Suite provides the ultimate upgrade to enjoy the Nile cruise in unparalleled luxury. The suite is elegantly designed with sophisticated furnishings and unique art pieces, providing an extravagant environment to enjoy the cruise. The suite provides plenty of space and comfort, with large king bed, spacious living area, a large dining area, a large jacuzzi, and private balconies all around the room providing panoramic view of the surrounding stunning scenery. The suites enjoy remote controlled curtains, a large flat screen TV's including cable channels, private WiFi router for best internet speed and quality, fully stocked mini-bar fridge, electronic safe, espresso machine with capsules, kettle with different tea options, laundry service, room service and butler service. With exceptional service and attention to the tiniest details, your stay in the Lumière Suite will be an unforgettable experience that will leave you feeling pampered and rejuvenated.

Suite Size: 68 sqm

## Dunière Suite

Lumiere has all the facilities you need to have an unforgettable journey on the Nile in the most comfortable and elegant set up. The different areas allow guests to enjoy each moment on board, throughout every minute of the day and every month of the year.