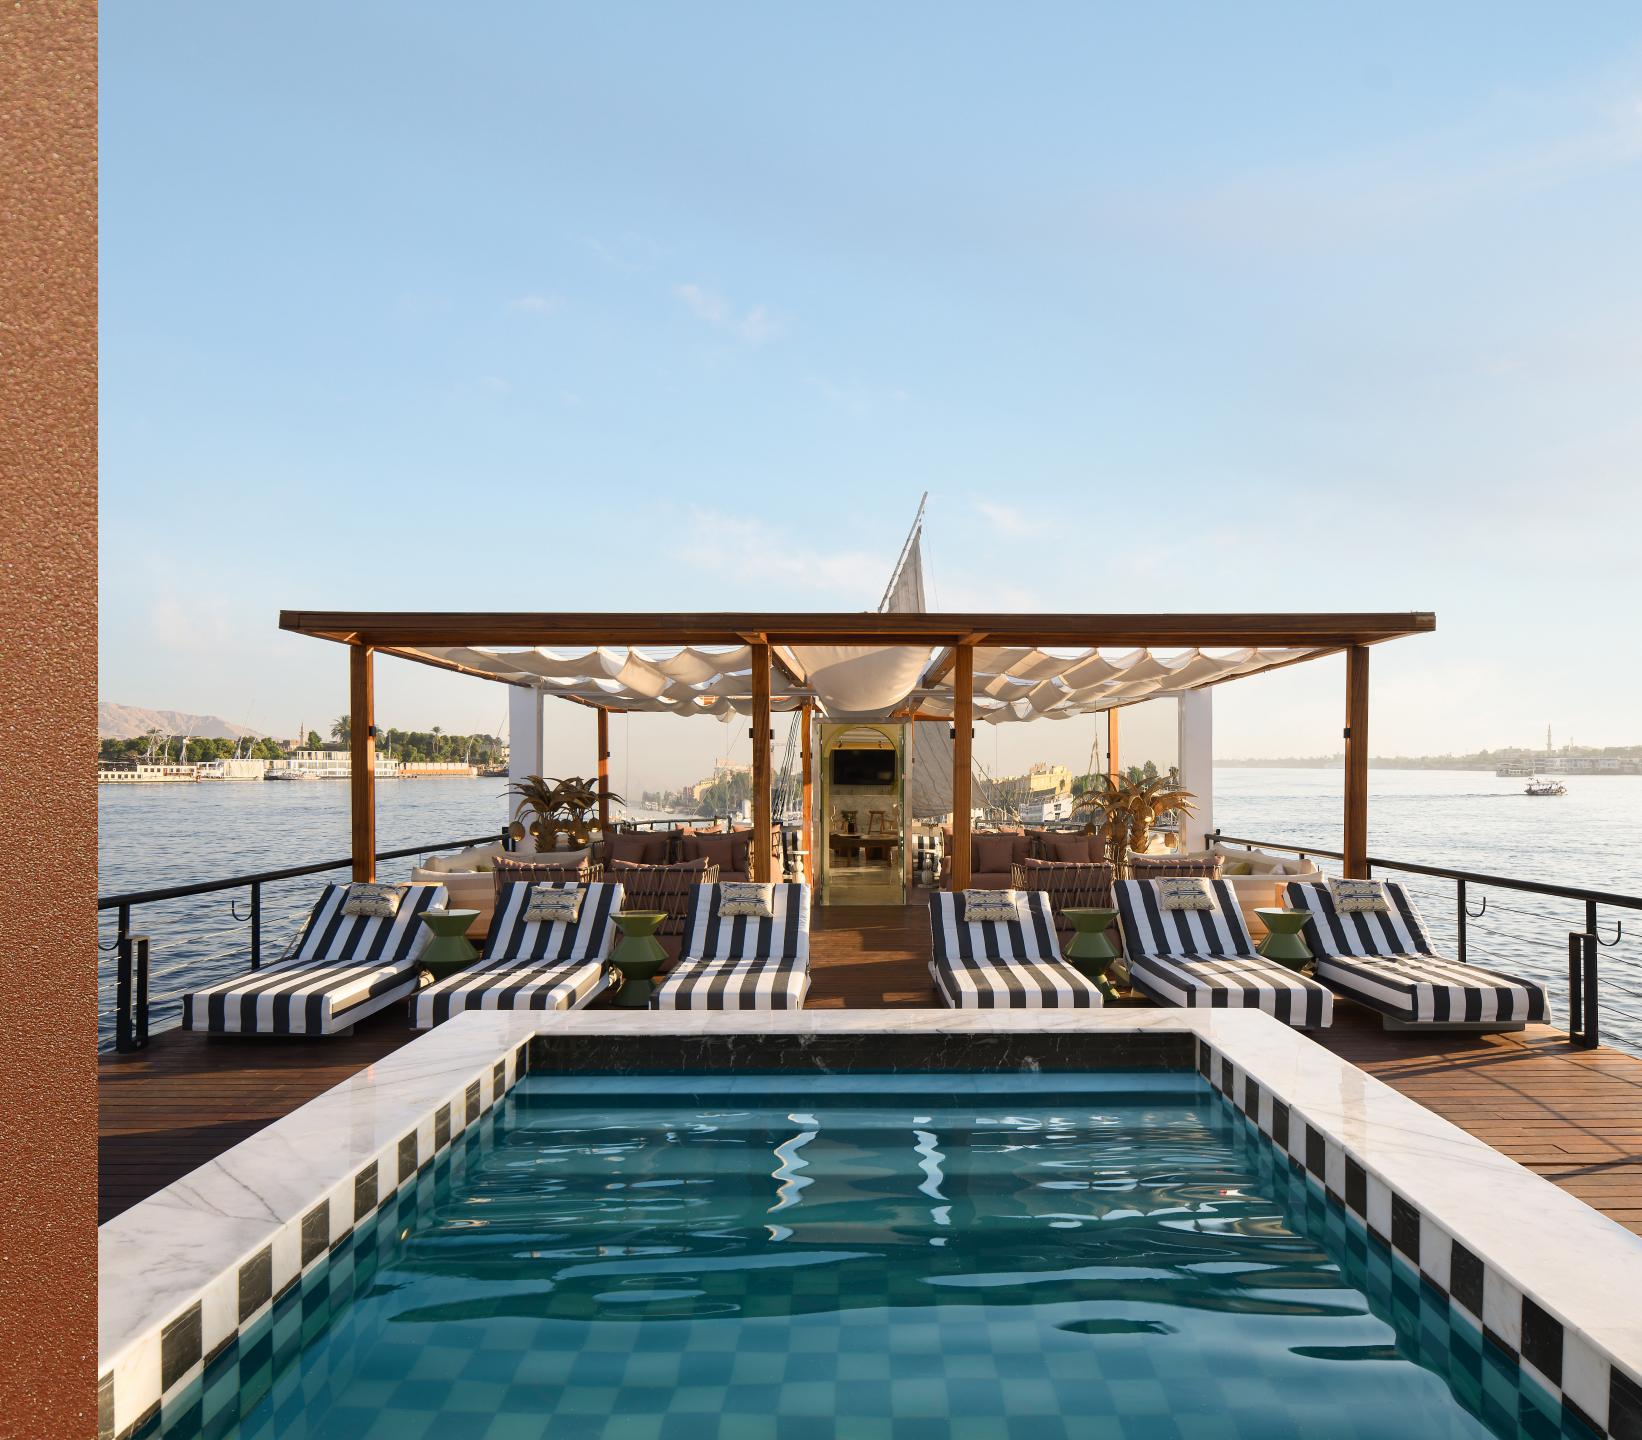

Restaurant

Lounge Bar

Sun deck & Pool

Public Toilet

Massage Room

Gym

Sundeck & Dool

Sun-bathe on a comfortable bed by the water, sip on a fresh cocktail, take a refreshing dip into our pool, or have an early breakfast with sunrise or dinner under the stars, our sundeck is the perfect place to enjoy the sailing experience and admire the stunning surrounding scenery.