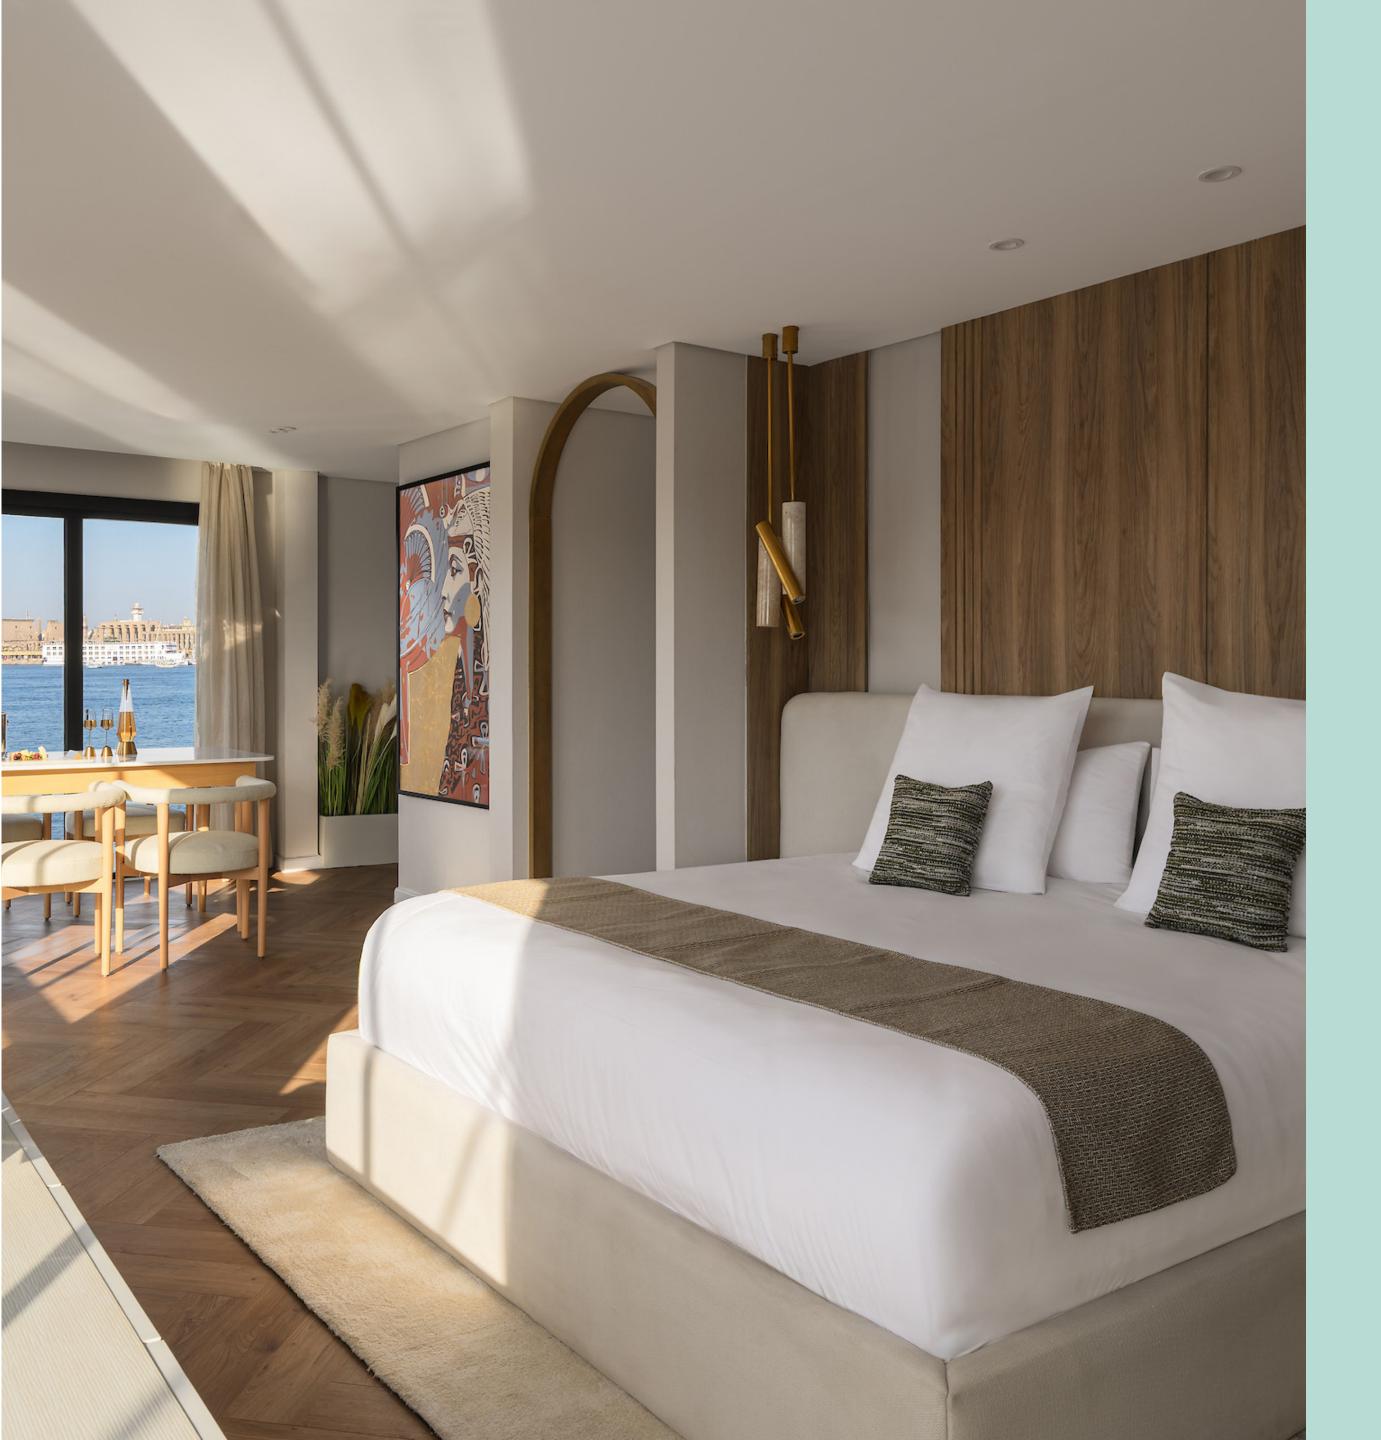

### Accommodation

Experience unparalleled luxury and comfort in the elegantly designed cabins on board Lumière. Our rooms and suites are crafted to provide a serene and stylish retreat, ensuring that guests feel truly pampered after a day of exploring. Lumiere consists of 9 cabins divided into 6 Luxury Cabins, 2 Junior Suites, and 1 Lumiere Suite.

#### Accommodation

Dunière Suite

Our Lumière Suite provides the ultimate upgrade to enjoy the Nile cruise in unparalleled luxury. The suite is elegantly designed with sophisticated furnishings and unique art pieces, providing an extravagant environment to enjoy the cruise. The suite provides plenty of space and comfort, with large king bed, spacious living area, a large dining area, a large jacuzzi, and private balconies all around the room providing panoramic view of the surrounding stunning scenery. The suites enjoy remote controlled curtains, a large flat screen TV's including cable channels, private WiFi router for best internet speed and quality, fully stocked mini-bar fridge, electronic safe, espresso machine with capsules, kettle with different tea options, laundry service, room service and butler service. With exceptional service and attention to the tiniest details, your stay in the Lumière Suite will be an unforgettable experience that will leave you feeling pampered and rejuvenated.

Suite Size: 68 sqm

## Dunière Suite

Lumiere has all the facilities you need to have an unforgettable journey on the Nile in the most comfortable and elegant set up. The different areas allow guests to enjoy each moment on board, throughout every minute of the day and every month of the year.