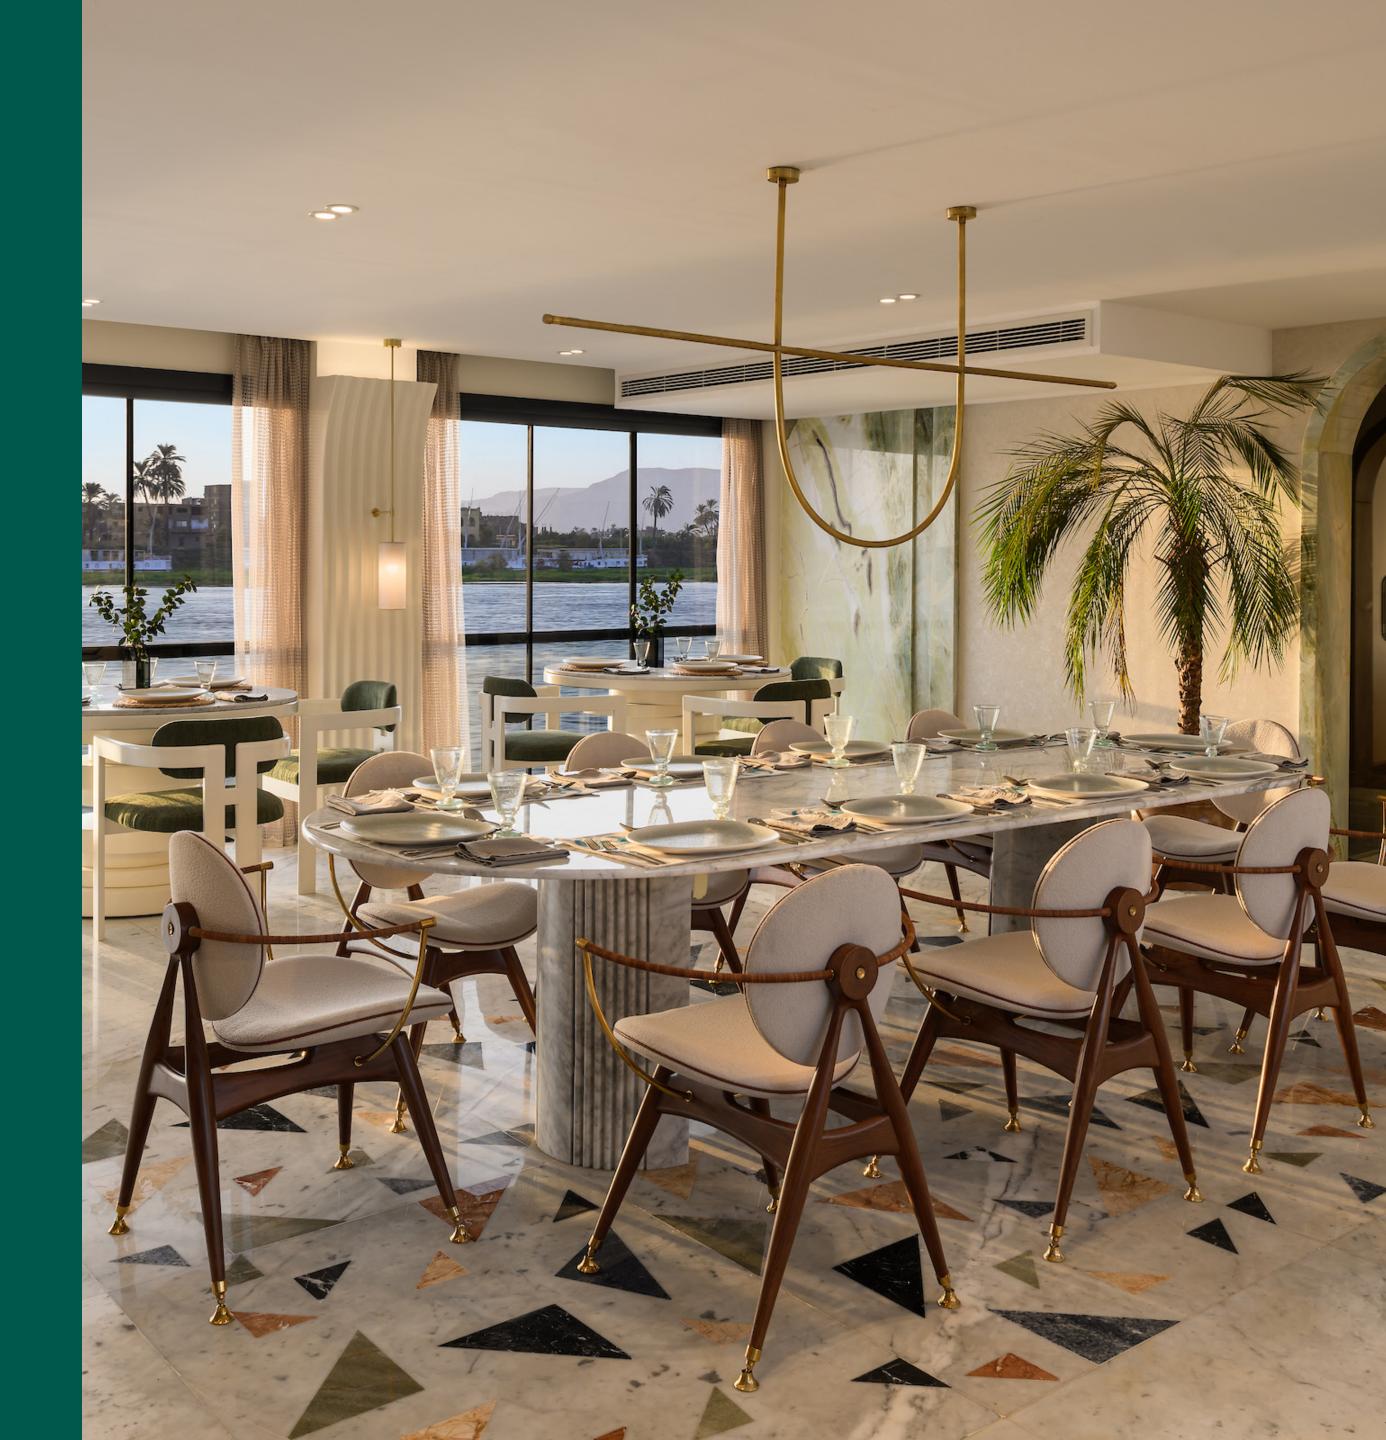

Step into a world of refined elegance aboard Lumière, where dining is elevated to an art form. Our exclusive on-board restaurant invites you to savor a journey through the flavors of Egypt and beyond, with menus that are a testament to culinary mastery. Each dish is thoughtfully designed by our expert chefs, infusing traditional local recipes with contemporary flair, using only the freshest and top quality ingredients sourced from the region and around the world. The ambiance is nothing short of spectacular, with panoramic views of the Nile serving as the perfect accompaniment to your meal. Whether you're enjoying a leisurely breakfast at sunrise, a lavish lunch, or an intimate dinner under the stars, every moment is crafted to indulge your senses and leave a lasting impression. At Lumière, dining is not just a meal—it's an unforgettable experience that captures the essence of luxury and the spirit of the Nile.