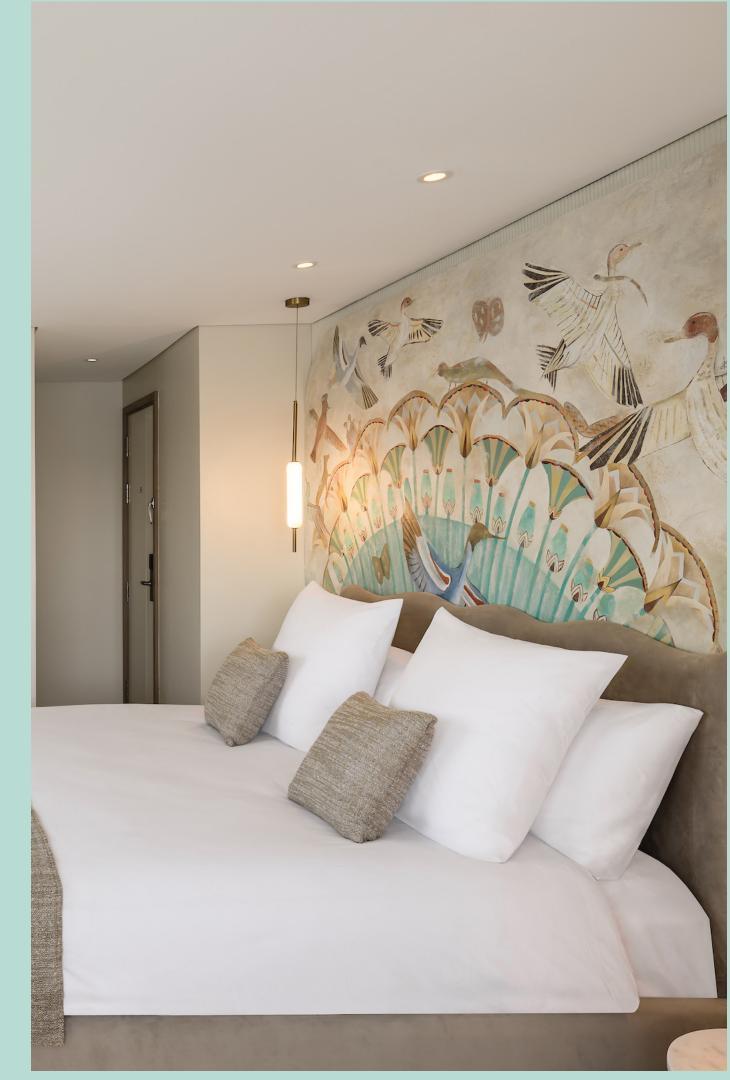

### Accommodation

Experience unparalleled luxury and comfort in the elegantly designed cabins on board Lumière. Our rooms and suites are crafted to provide a serene and stylish retreat, ensuring that guests feel truly pampered after a day of exploring. Lumiere consists of 9 cabins divided into 6 Luxury Cabins, 2 Junior Suites, and 1 Lumiere Suite.

#### Accommodation

Duxury
() abin

Our Luxury Cabins are designed to make you feel pampered and relaxed. Our Luxury Cabins accommodate single, double or triple occupancy and can have one large double bed or two single beds, with extra bed available upon request. The rooms are elegantly designed with private balcony, and a glass window in the shower where guests can enjoy the stunning views of the Nile from anywhere in the room. The cabins enjoy a large flat screen Smart TV with cable channels, free WiFi, a fully stocked mini-bar fridge, electronic safe, espresso machine with capsules, Kettle with different tea options, laundry service, and room service. Our Luxury Cabins will provide you with the perfect retreat after a day of exploring.