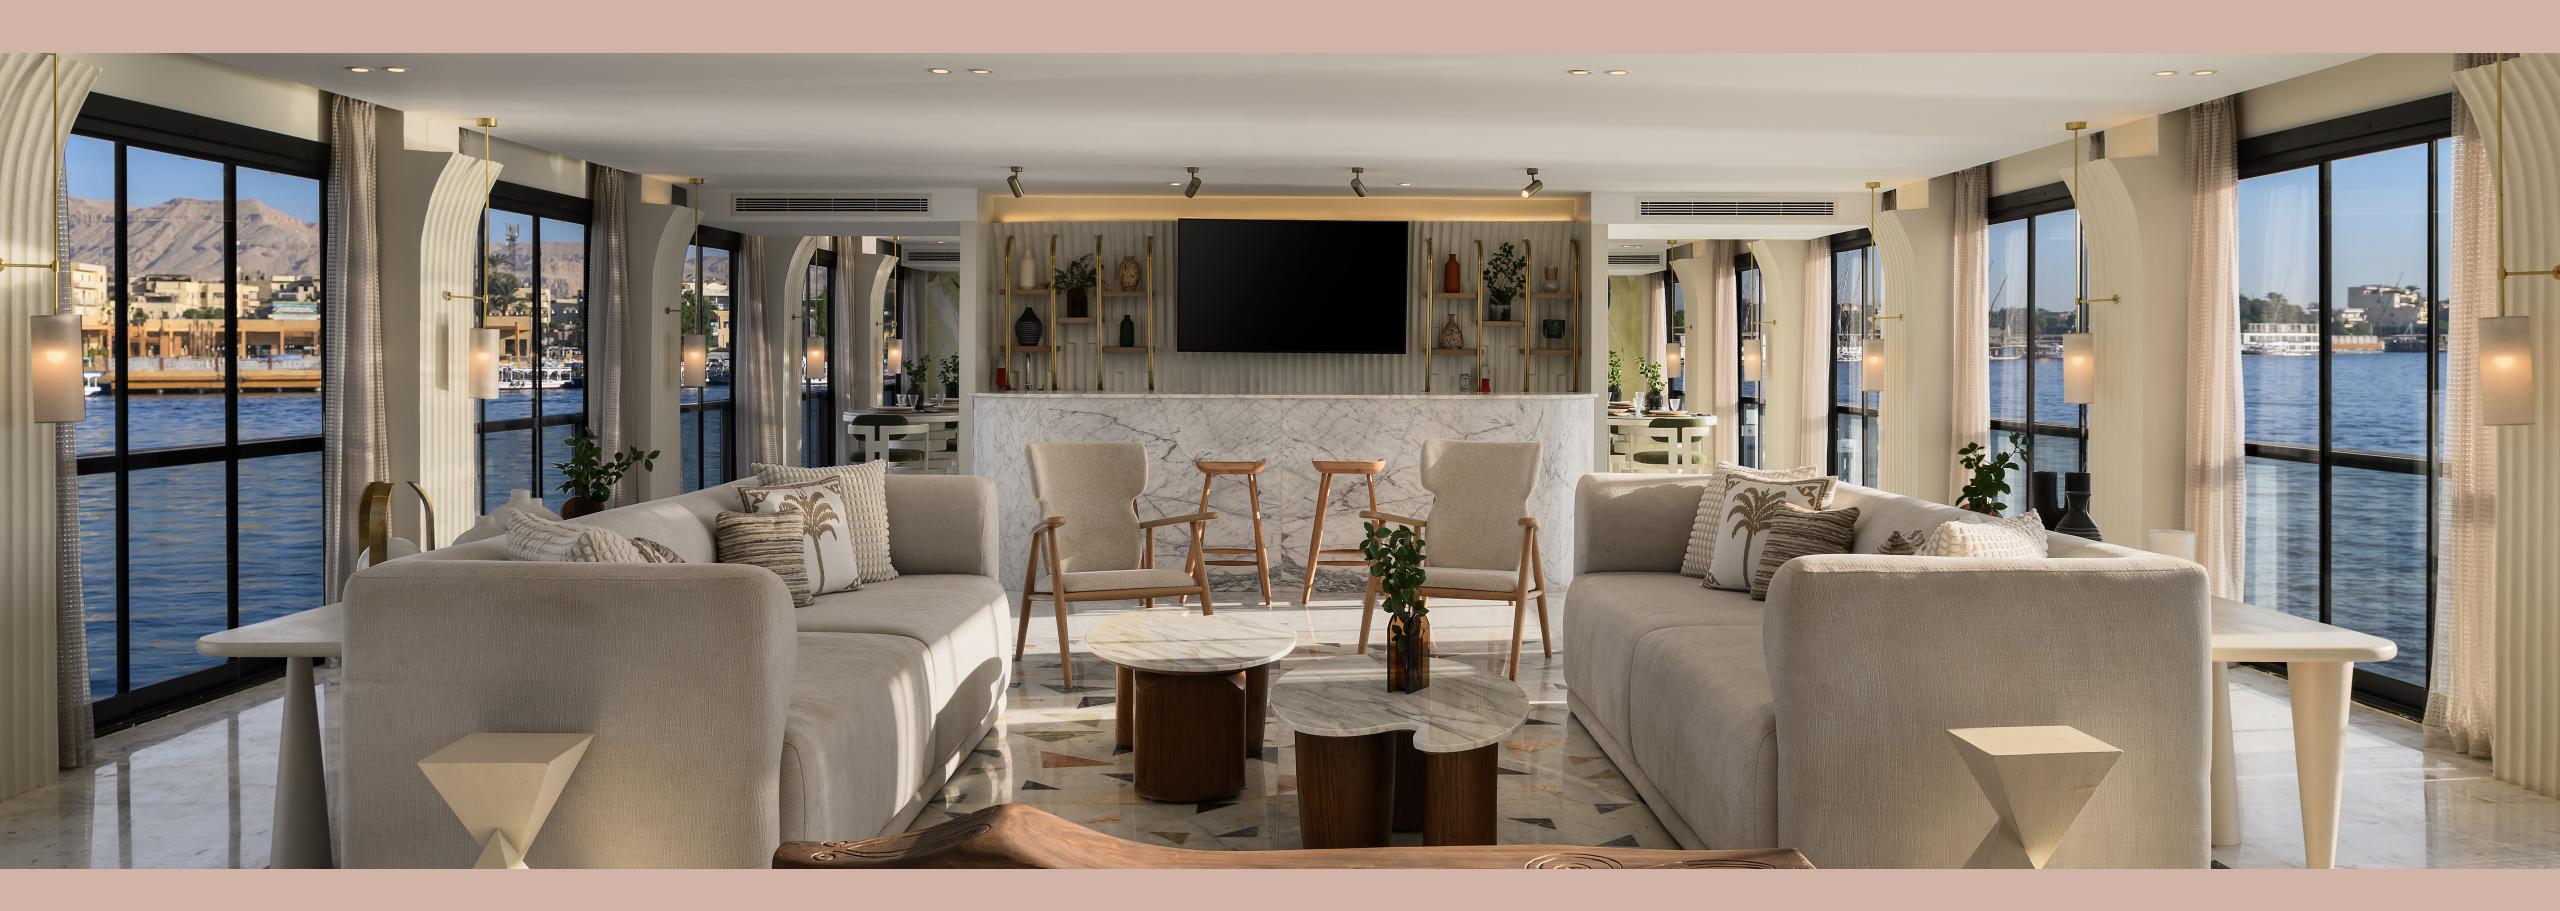

## Dunière Suite

Lumiere has all the facilities you need to have an unforgettable journey on the Nile in the most comfortable and elegant set up. The different areas allow guests to enjoy each moment on board, throughout every minute of the day and every month of the year.

Lourge Bar

This is certainly one of a kind with its cutting-edge design, stunning marble, unique art pieces and floor to ceiling balconies. The contemporary lounge bar is always open, offering the perfect space to relax and unwind, socialize with your group, enjoy an afternoon tea or a night cap in a stunning set up.