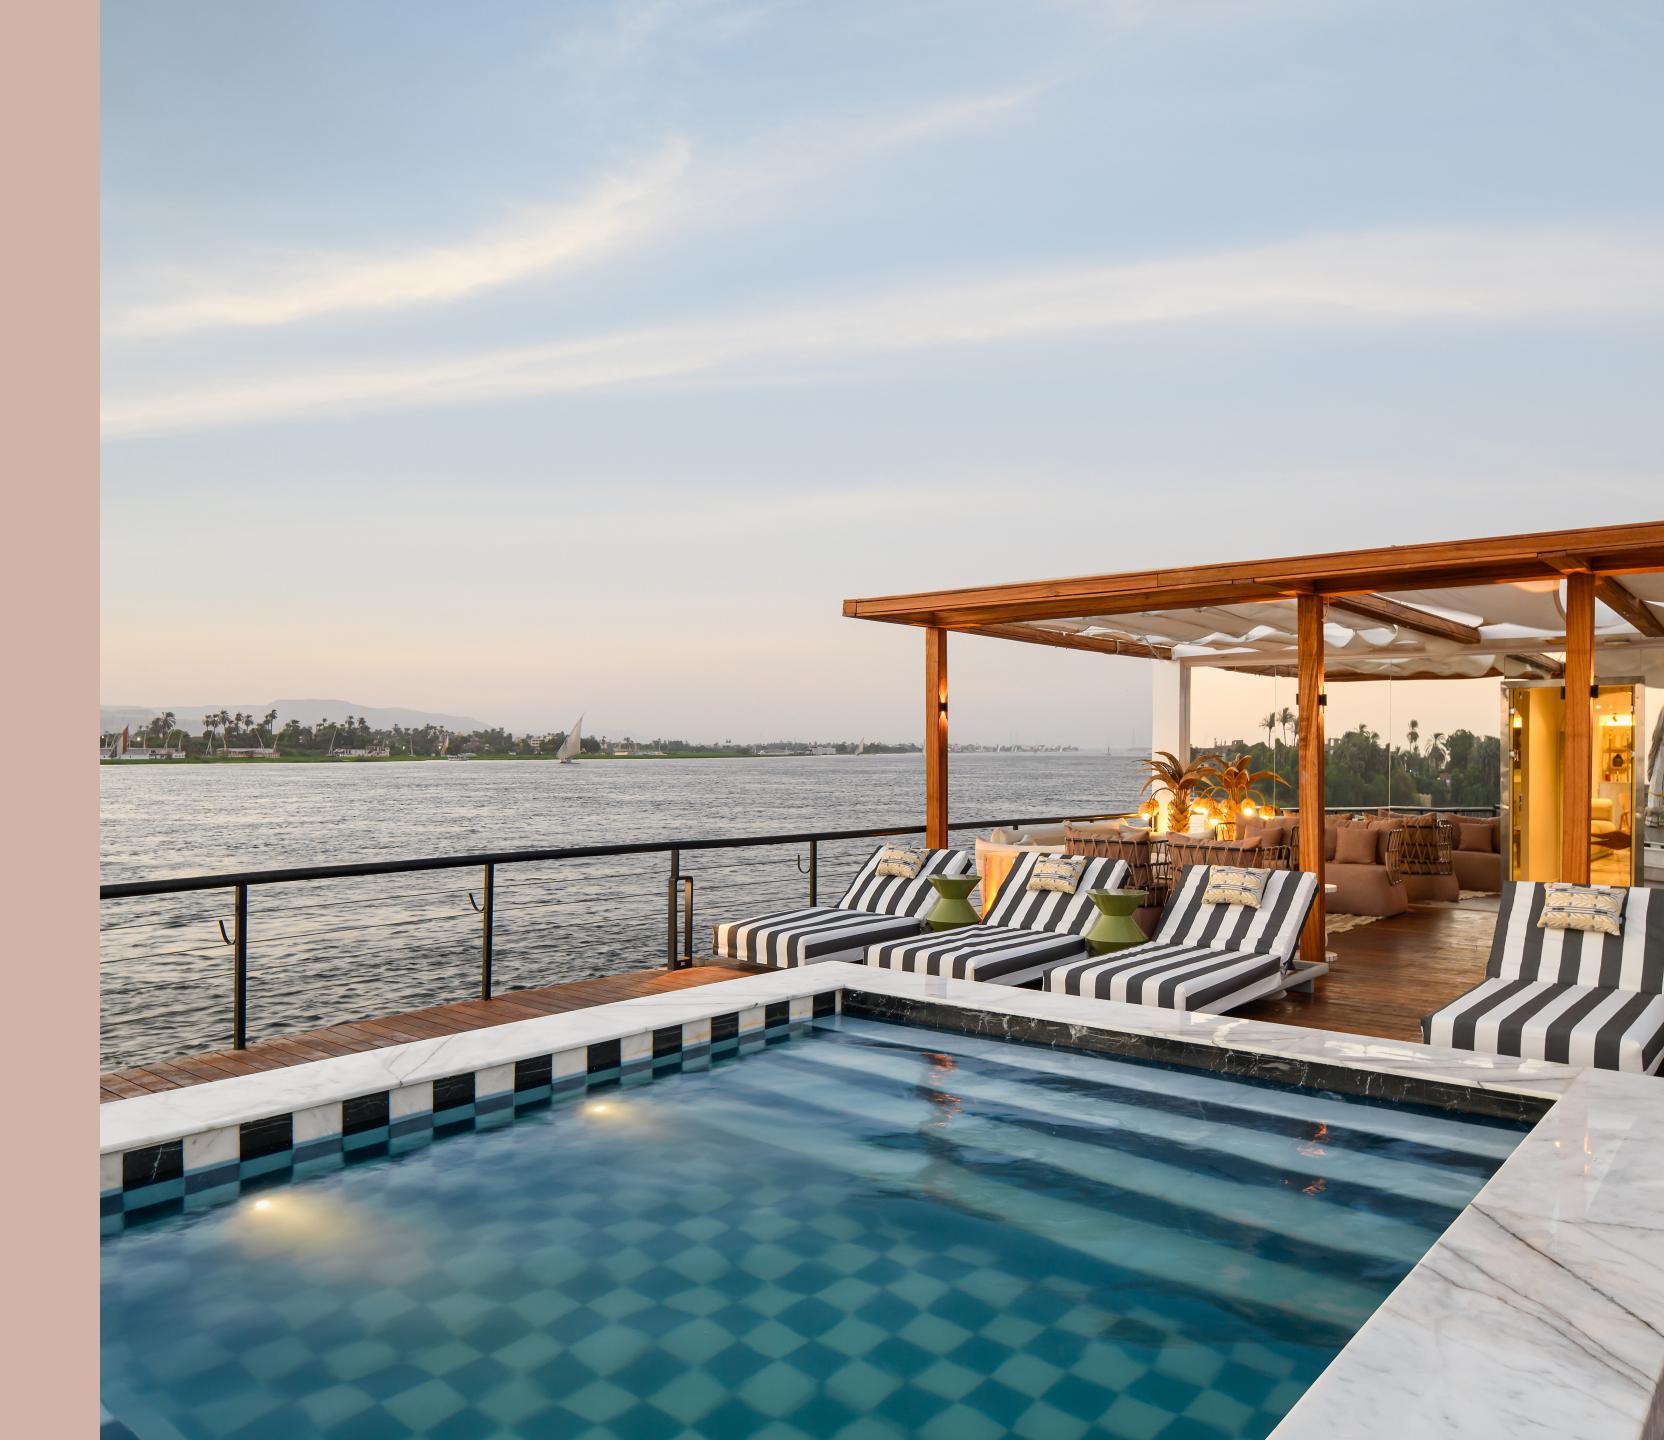

Restaurant

Lounge Bar

Sun deck & Pool

Public Toilet

Massage Room

Gym

Sundeck & Dool

Sun-bathe on a comfortable bed by the water, sip on a fresh cocktail, take a refreshing dip into our pool, or have an early breakfast with sunrise or dinner under the stars, our sundeck is the perfect place to enjoy the sailing experience and admire the stunning surrounding scenery.