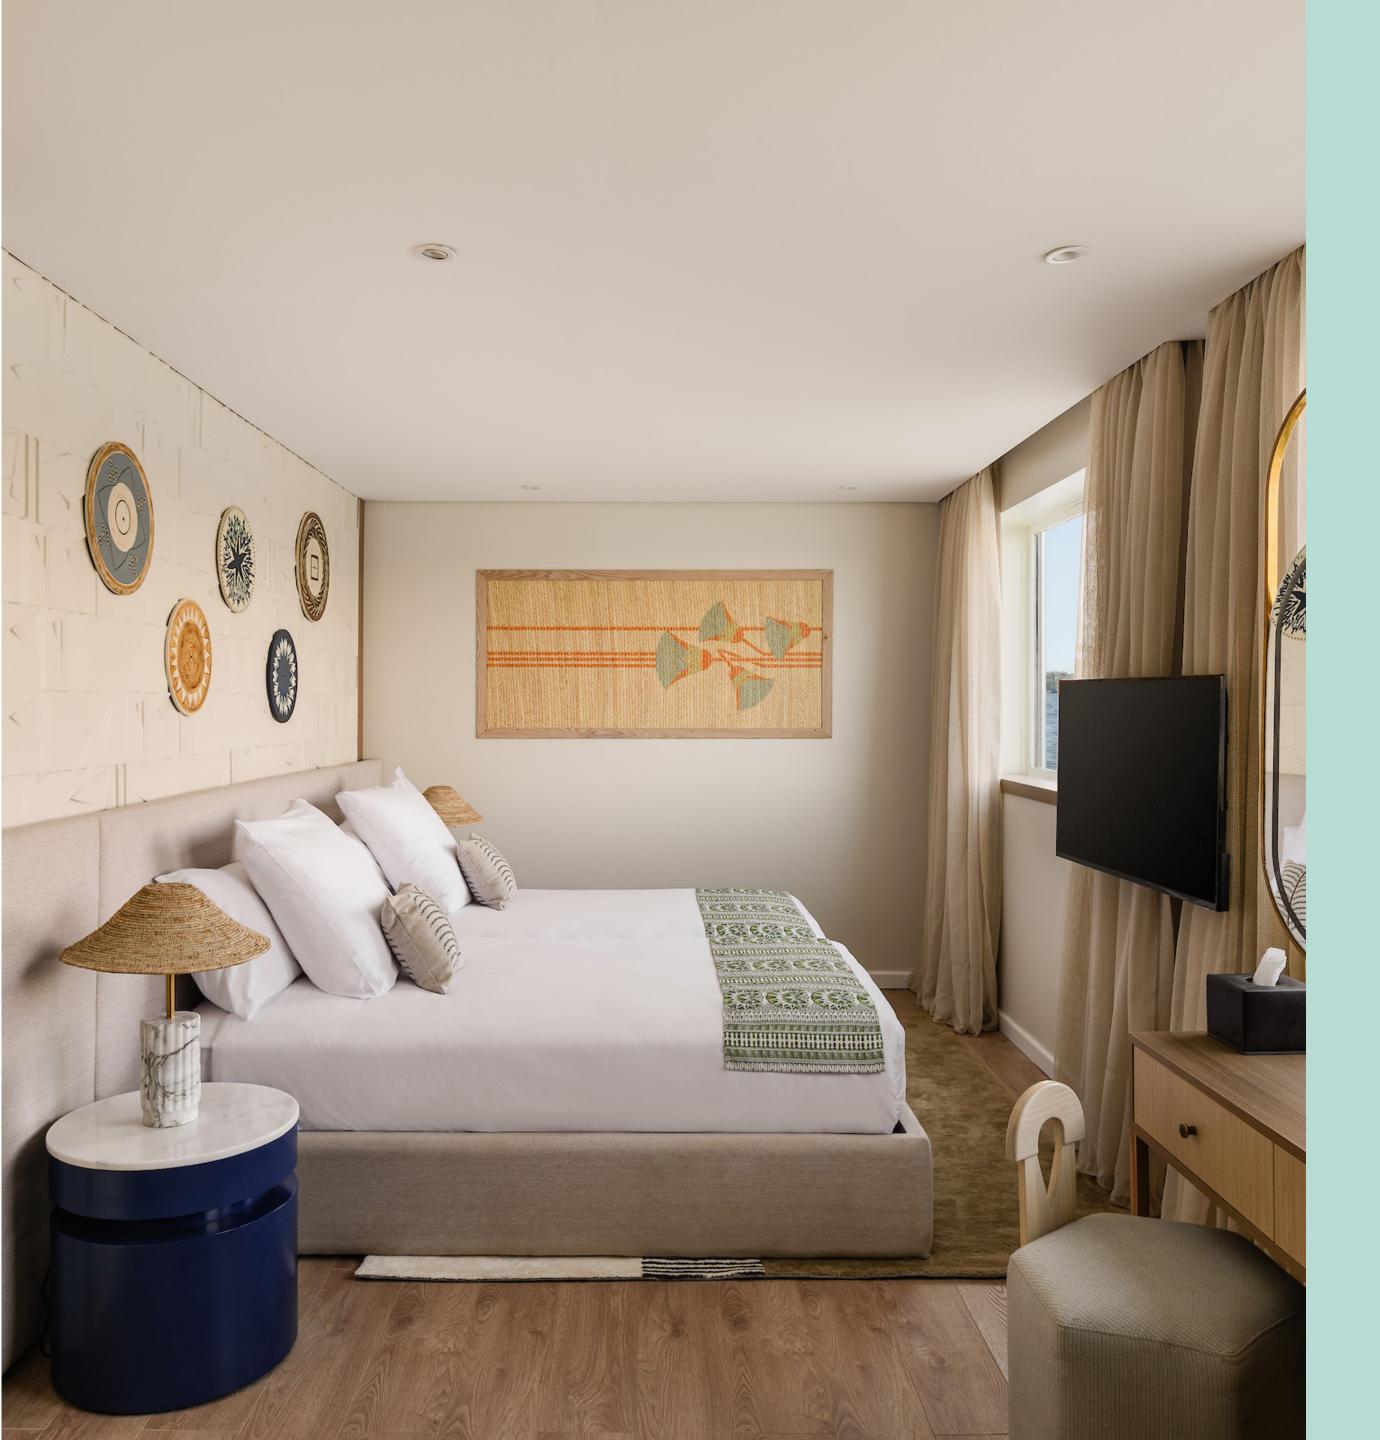

### Accommodation

Experience unparalleled luxury and comfort in the elegantly designed cabins on board Lumière. Our rooms and suites are crafted to provide a serene and stylish retreat, ensuring that guests feel truly pampered after a day of exploring. Lumiere consists of 9 cabins divided into 6 Luxury Cabins, 2 Junior Suites, and 1 Lumiere Suite.

#### Accommodation

Duxury
() abin

Our Luxury Cabins are designed to make you feel pampered and relaxed. Our Luxury Cabins accommodate single, double or triple occupancy and can have one large double bed or two single beds, with extra bed available upon request. The rooms are elegantly designed with private balcony, and a glass window in the shower where guests can enjoy the stunning views of the Nile from anywhere in the room. The cabins enjoy a large flat screen Smart TV with cable channels, free WiFi, a fully stocked mini-bar fridge, electronic safe, espresso machine with capsules, Kettle with different tea options, laundry service, and room service. Our Luxury Cabins will provide you with the perfect retreat after a day of exploring.