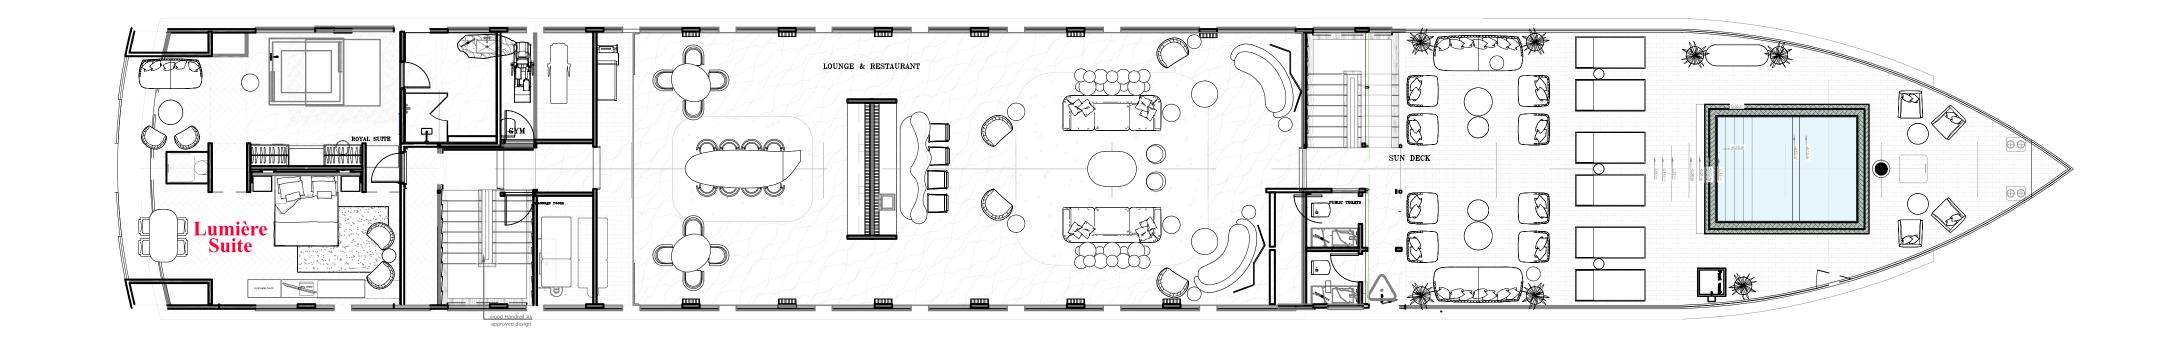

#### **Deck Plan**

### Accommodation

Experience unparalleled luxury and comfort in the elegantly designed cabins on board Lumière. Our rooms and suites are crafted to provide a serene and stylish retreat, ensuring that guests feel truly pampered after a day of exploring. Lumiere consists of 9 cabins divided into 6 Luxury Cabins, 2 Junior Suites, and 1 Lumiere Suite.

#### Accommodation

Dunière Suite

Our Lumière Suite provides the ultimate upgrade to enjoy the Nile cruise in unparalleled luxury. The suite is elegantly designed with sophisticated furnishings and unique art pieces, providing an extravagant environment to enjoy the cruise. The suite provides plenty of space and comfort, with large king bed, spacious living area, a large dining area, a large jacuzzi, and private balconies all around the room providing panoramic view of the surrounding stunning scenery. The suites enjoy remote controlled curtains, a large flat screen TV's including cable channels, private WiFi router for best internet speed and quality, fully stocked mini-bar fridge, electronic safe, espresso machine with capsules, kettle with different tea options, laundry service, room service and butler service. With exceptional service and attention to the tiniest details, your stay in the Lumière Suite will be an unforgettable experience that will leave you feeling pampered and rejuvenated.

## Dunière Suite

Lumiere has all the facilities you need to have an unforgettable journey on the Nile in the most comfortable and elegant set up. The different areas allow guests to enjoy each moment on board, throughout every minute of the day and every month of the year.

Restaurant

Lounge Bar

Sun deck & Pool

Public Toilet

Massage Room

Gym

Sundeck & Dool

Sun-bathe on a comfortable bed by the water, sip on a fresh cocktail, take a refreshing dip into our pool, or have an early breakfast with sunrise or dinner under the stars, our sundeck is the perfect place to enjoy the sailing experience and admire the stunning surrounding scenery.

Lourge Bar

This is certainly one of a kind with its cutting-edge design, stunning marble, unique art pieces and floor to ceiling balconies. The contemporary lounge bar is always open, offering the perfect space to relax and unwind, socialize with your group, enjoy an afternoon tea or a night cap in a stunning set up.

Cestaurant

The fine dining restaurant offers a sophisticated culinary experience, featuring à la carte lunch and dinner, a lavish buffet breakfast, and an extensive selection of premium beverages and wines, all in a gorgeous and elegant set-up making every meal a special one. The eclectic menu includes a wide range of options, infused with authentic Egyptian flavors, ensuring there's something to delight every palate.

Massage

Take a deeper dive into relaxation in our massage room, where you are treated to a special session of your choice, performed by a highly qualified masseuse.

Tym

Our gym has everything you need to stay fit on your holiday. Equipped with a treadmill, a range of dumbbell weights, a bench, kettle bells and medicine ball, our gym is designed to meet your fitness requirements. Guests can also enjoy a Yoga, Pilates, or stretching session in the gym or on the sun-deck.