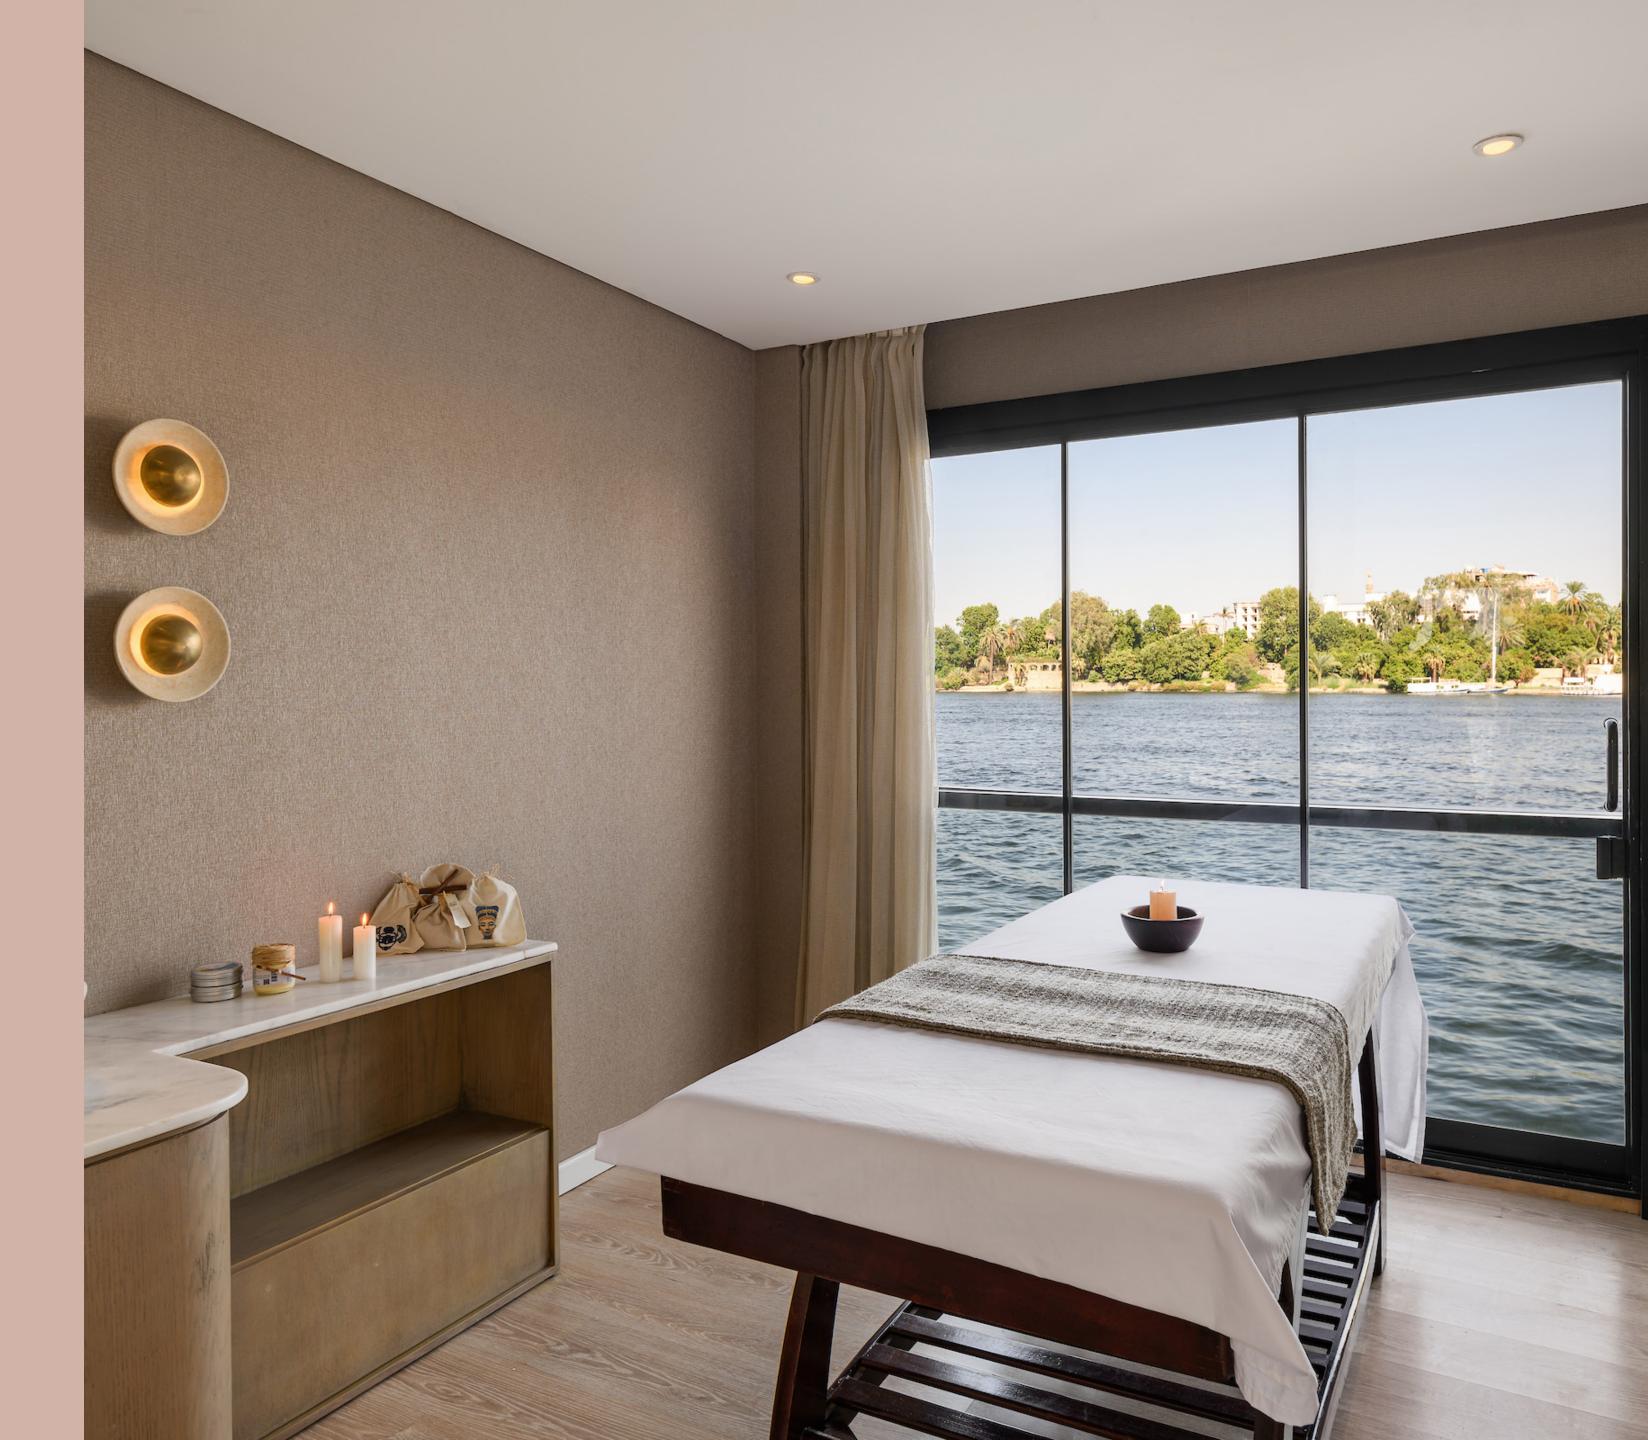

Massage

Take a deeper dive into relaxation in our massage room, where you are treated to a special session of your choice, performed by a highly qualified masseuse.

Tym

Our gym has everything you need to stay fit on your holiday. Equipped with a treadmill, a range of dumbbell weights, a bench, kettle bells and medicine ball, our gym is designed to meet your fitness requirements. Guests can also enjoy a Yoga, Pilates, or stretching session in the gym or on the sun-deck.