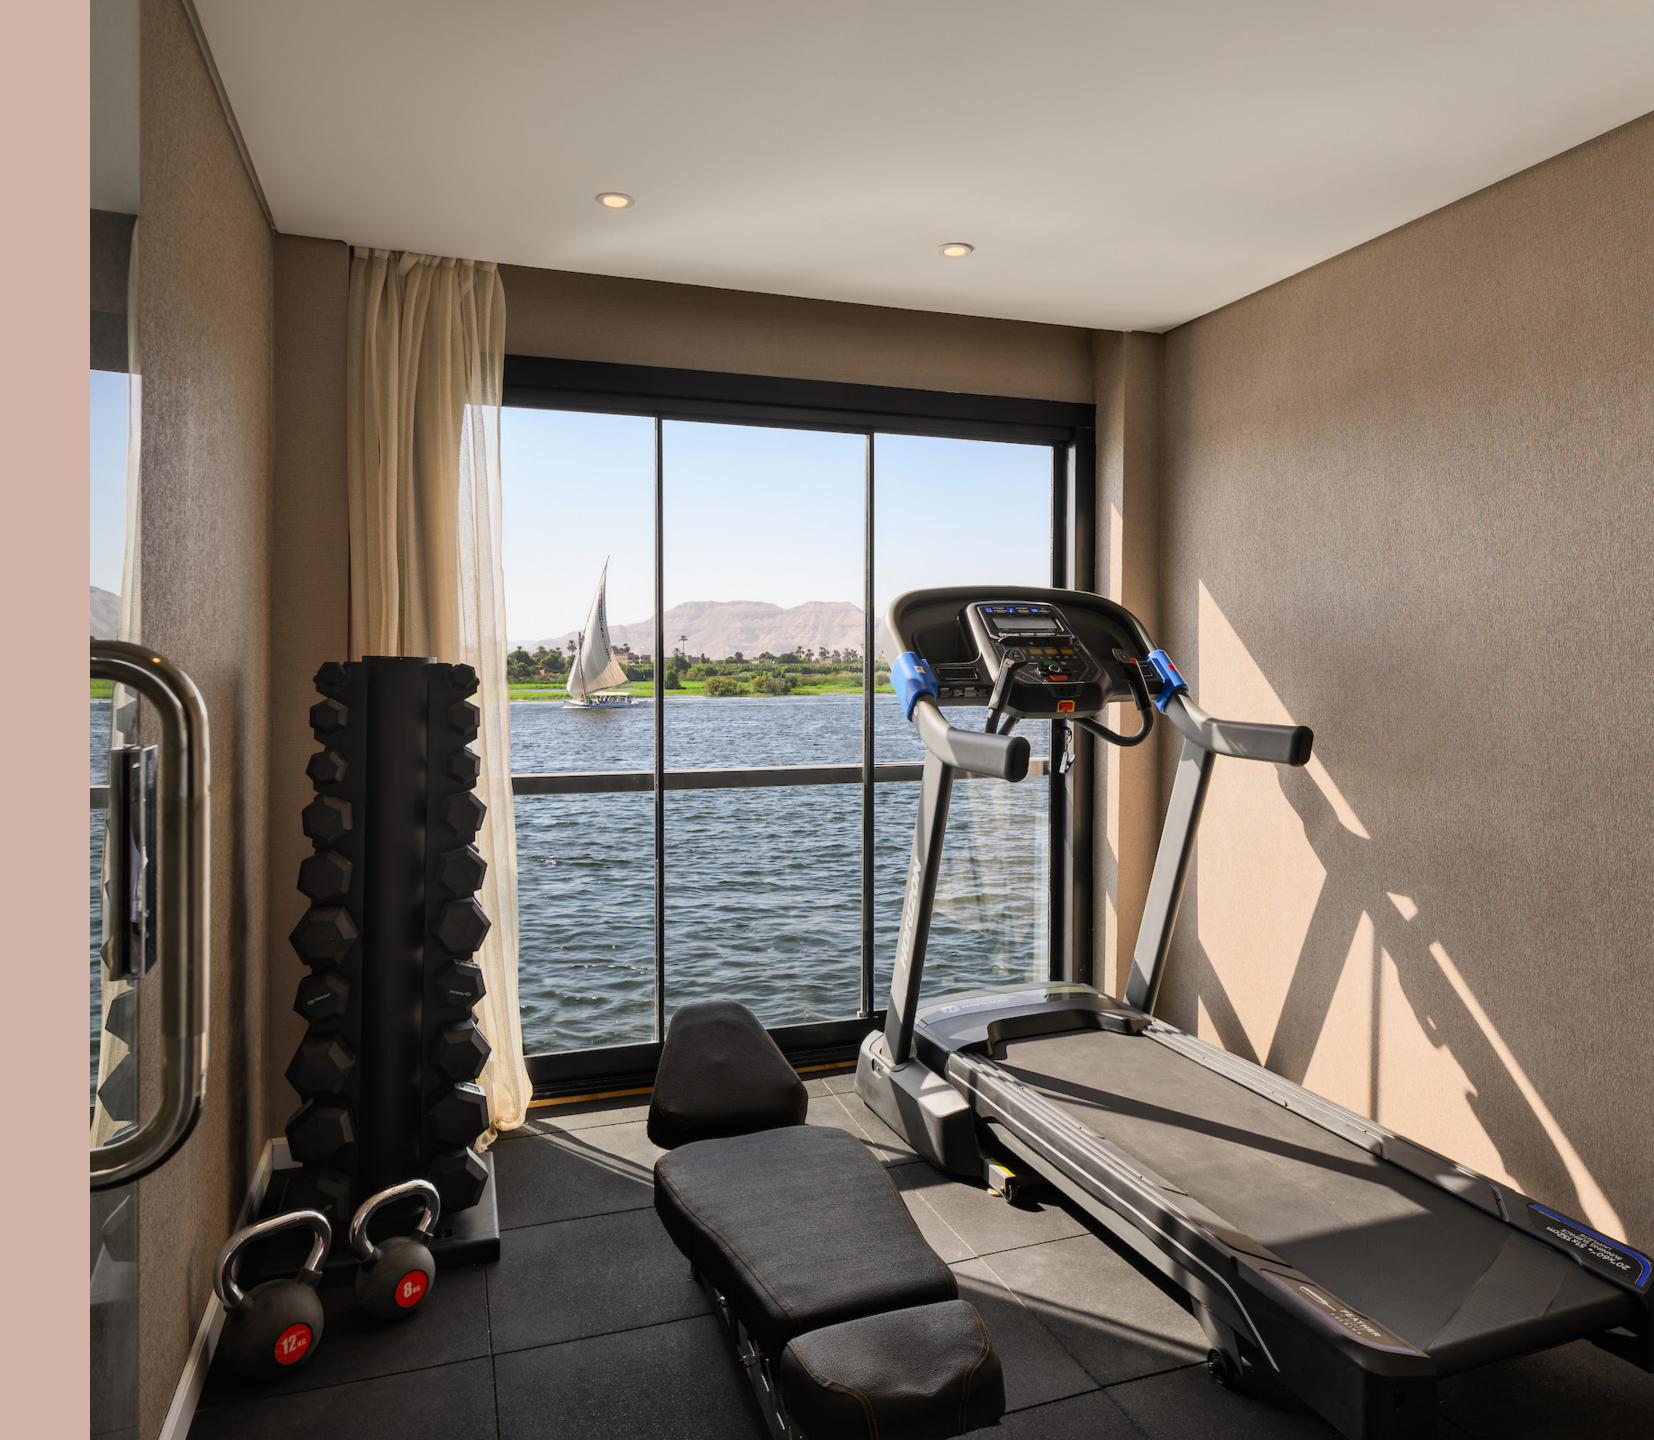

Massage

Take a deeper dive into relaxation in our massage room, where you are treated to a special session of your choice, performed by a highly qualified masseuse.

Tym

Our gym has everything you need to stay fit on your holiday. Equipped with a treadmill, a range of dumbbell weights, a bench, kettle bells and medicine ball, our gym is designed to meet your fitness requirements. Guests can also enjoy a Yoga, Pilates, or stretching session in the gym or on the sun-deck.