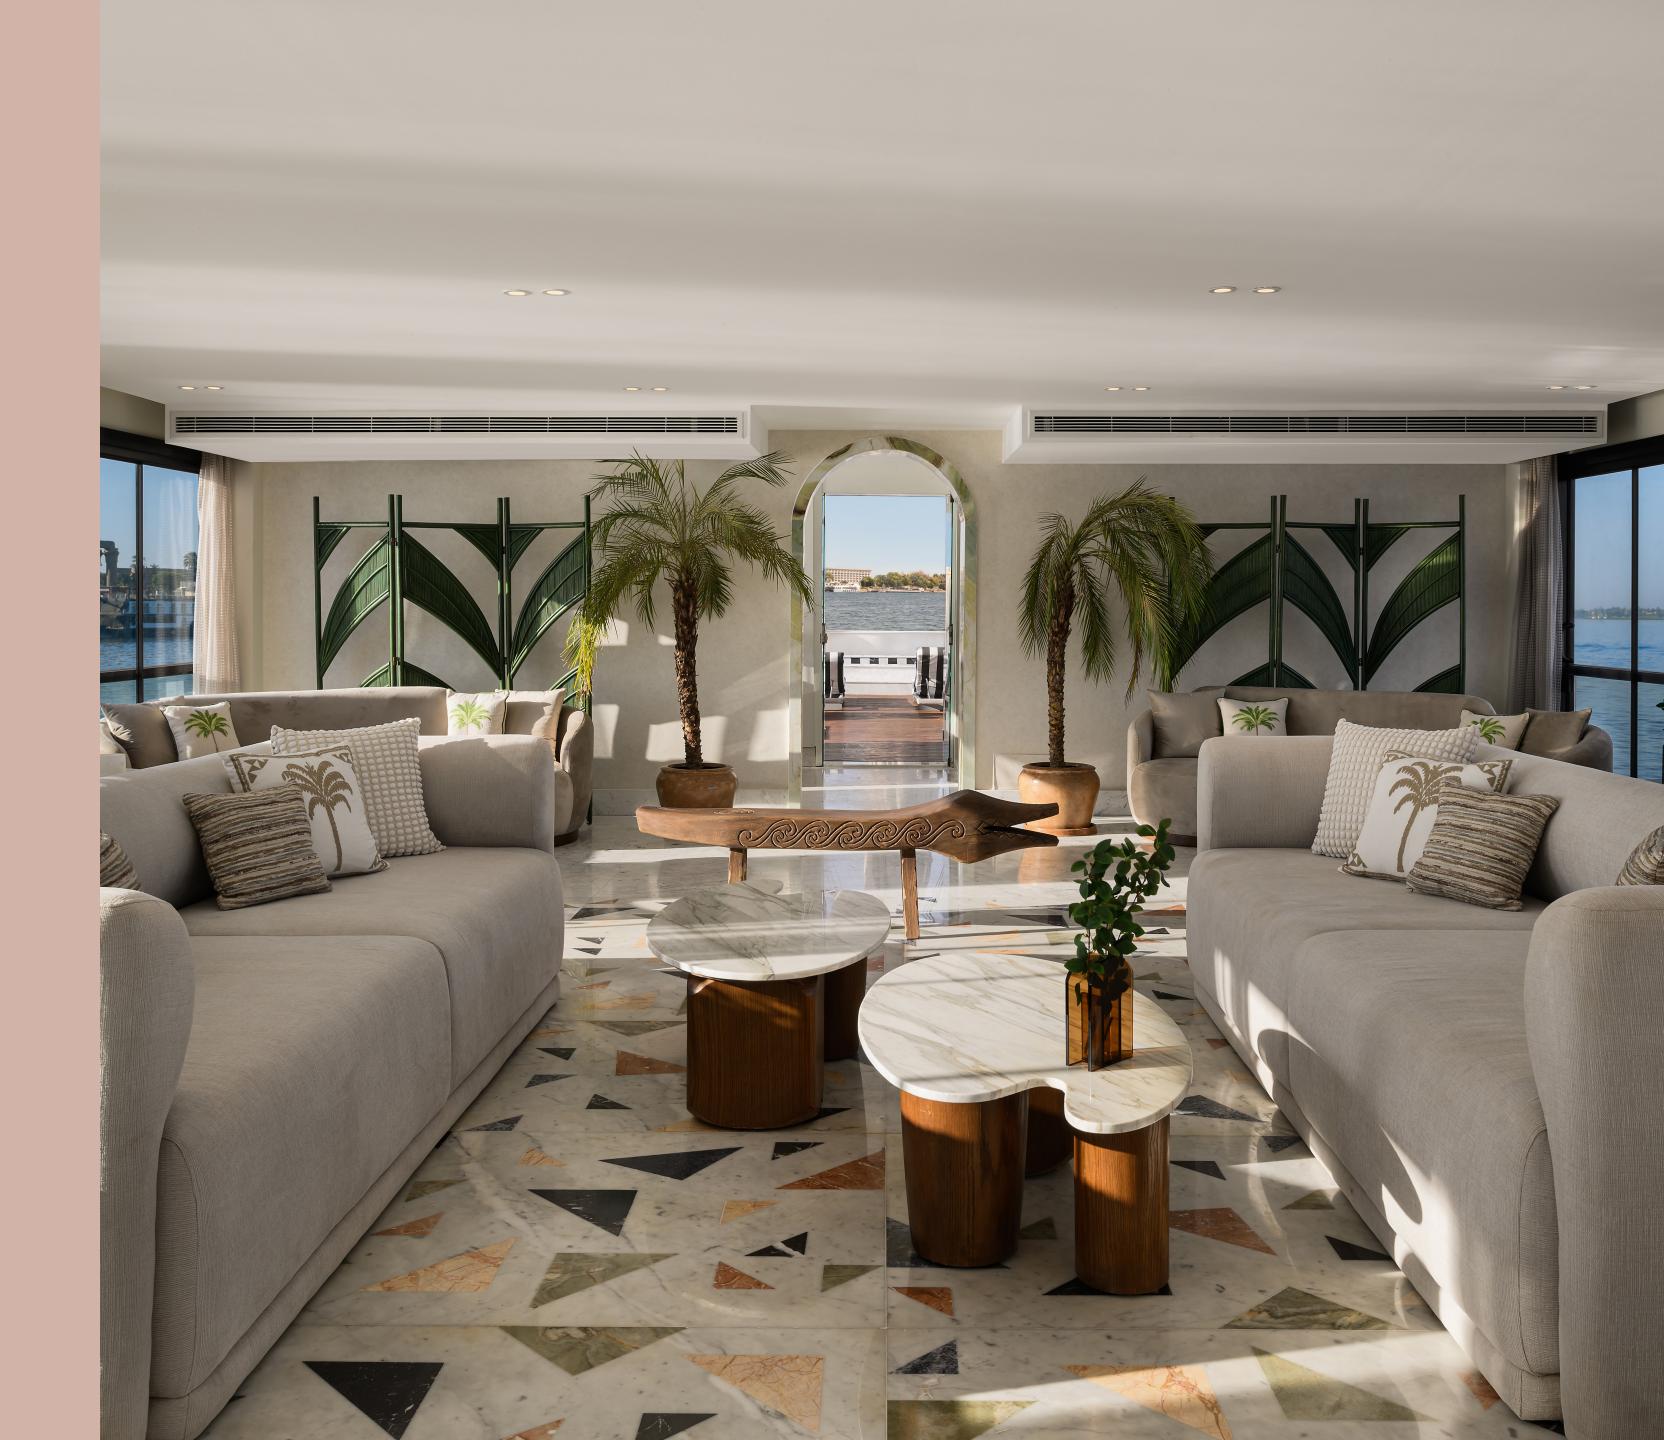

## Dunière Suite

Lumiere has all the facilities you need to have an unforgettable journey on the Nile in the most comfortable and elegant set up. The different areas allow guests to enjoy each moment on board, throughout every minute of the day and every month of the year.

Lourge Bar

This is certainly one of a kind with its cutting-edge design, stunning marble, unique art pieces and floor to ceiling balconies. The contemporary lounge bar is always open, offering the perfect space to relax and unwind, socialize with your group, enjoy an afternoon tea or a night cap in a stunning set up.