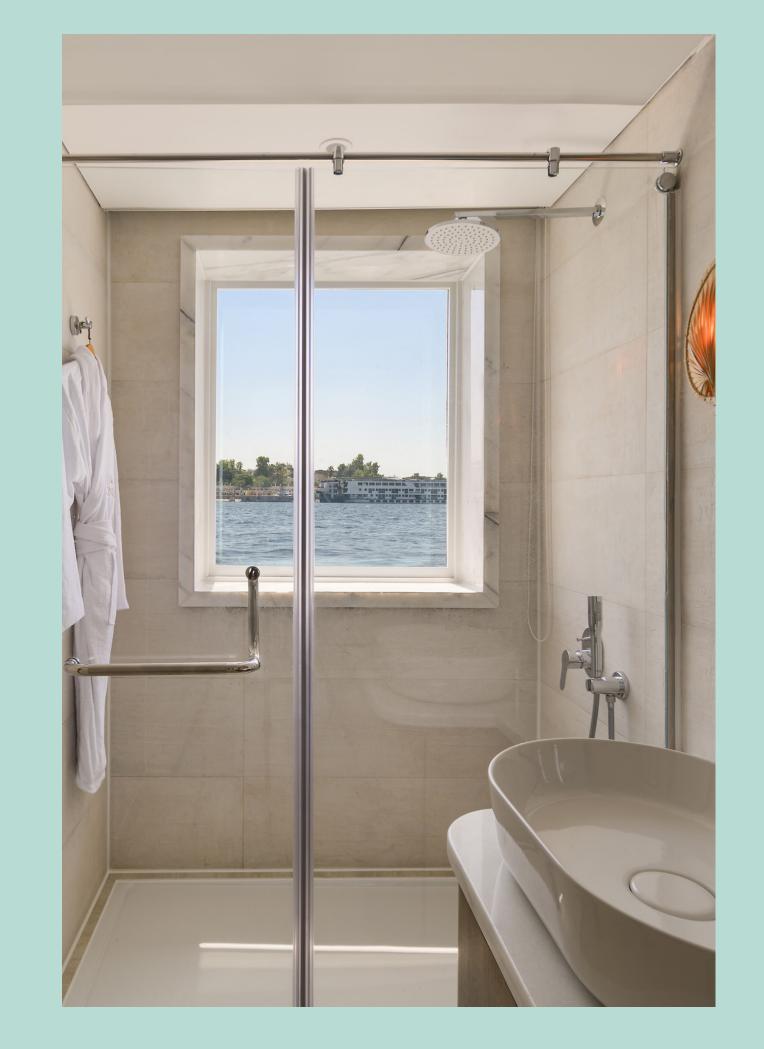

#### Accommodation

Duxury
() abin

Our Luxury Cabins are designed to make you feel pampered and relaxed. Our Luxury Cabins accommodate single, double or triple occupancy and can have one large double bed or two single beds, with extra bed available upon request. The rooms are elegantly designed with private balcony, and a glass window in the shower where guests can enjoy the stunning views of the Nile from anywhere in the room. The cabins enjoy a large flat screen Smart TV with cable channels, free WiFi, a fully stocked mini-bar fridge, electronic safe, espresso machine with capsules, Kettle with different tea options, laundry service, and room service. Our Luxury Cabins will provide you with the perfect retreat after a day of exploring.