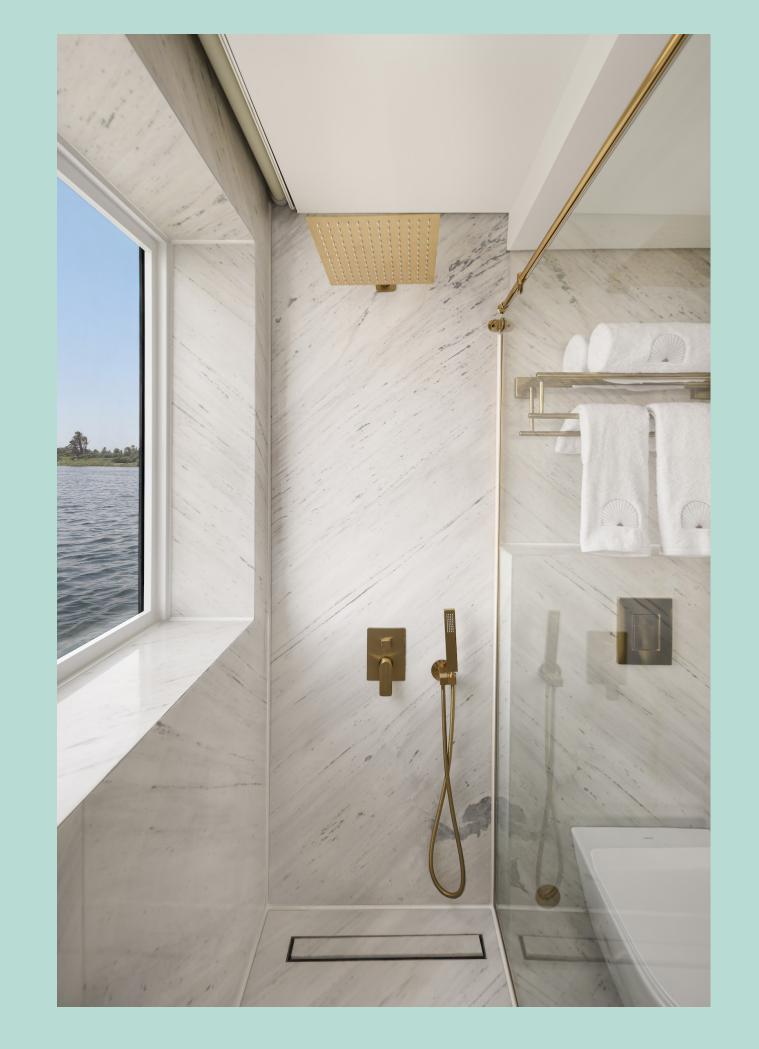

#### Accommodation

Duxury
() abin

Our Luxury Cabins are designed to make you feel pampered and relaxed. Our Luxury Cabins accommodate single, double or triple occupancy and can have one large double bed or two single beds, with extra bed available upon request. The rooms are elegantly designed with private balcony, and a glass window in the shower where guests can enjoy the stunning views of the Nile from anywhere in the room. The cabins enjoy a large flat screen Smart TV with cable channels, free WiFi, a fully stocked mini-bar fridge, electronic safe, espresso machine with capsules, Kettle with different tea options, laundry service, and room service. Our Luxury Cabins will provide you with the perfect retreat after a day of exploring.