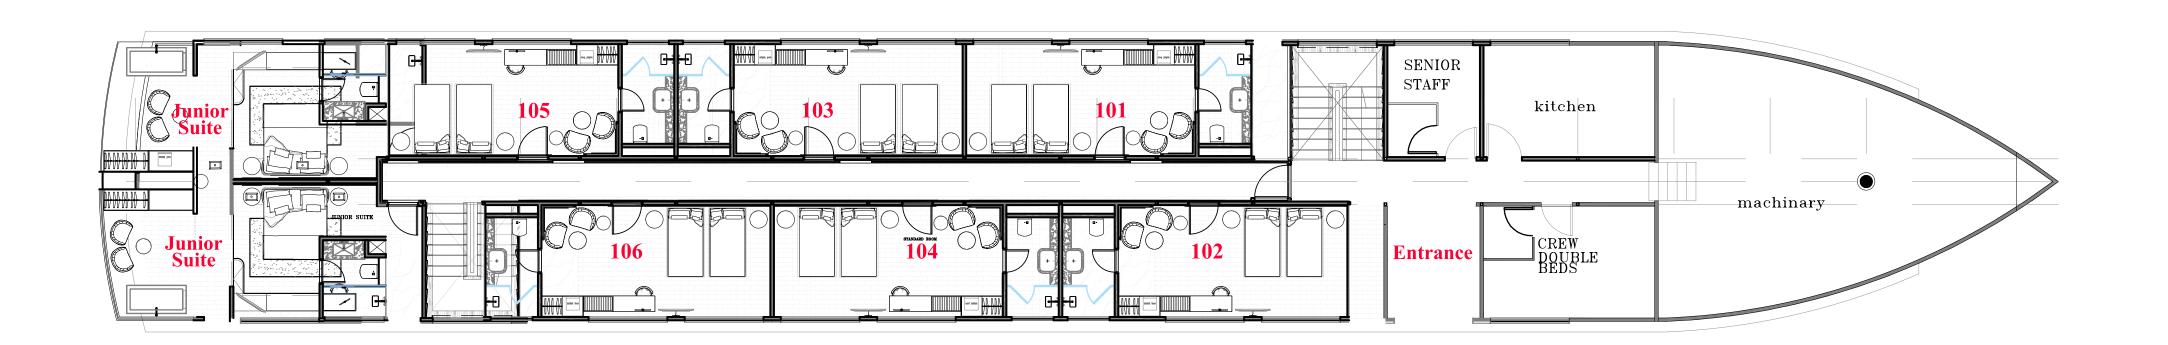

#### **Deck Plan**

### Accommodation

Experience unparalleled luxury and comfort in the elegantly designed cabins on board Lumière. Our rooms and suites are crafted to provide a serene and stylish retreat, ensuring that guests feel truly pampered after a day of exploring. Lumiere consists of 9 cabins divided into 6 Luxury Cabins, 2 Junior Suites, and 1 Lumiere Suite.

#### Accommodation

Duxury
() abin

Our Luxury Cabins are designed to make you feel pampered and relaxed. Our Luxury Cabins accommodate single, double or triple occupancy and can have one large double bed or two single beds, with extra bed available upon request. The rooms are elegantly designed with private balcony, and a glass window in the shower where guests can enjoy the stunning views of the Nile from anywhere in the room. The cabins enjoy a large flat screen Smart TV with cable channels, free WiFi, a fully stocked mini-bar fridge, electronic safe, espresso machine with capsules, Kettle with different tea options, laundry service, and room service. Our Luxury Cabins will provide you with the perfect retreat after a day of exploring.

#### Accommodation

Funior Suite

Our 2 Junior Suites are elegantly designed with luxurious furnishings, providing a sophisticated and comfortable environment to enjoy the cruise. The suites have a large king bed and a living area with two chairs and a table, private balconies, a glass window in the shower, and a bathtub overlooking stunning views of the Nile. The suites enjoy remote controlled curtains, a large flat screen Smart TV with cable channels, private WiFi router for each suite for best possible internet speed and quality, fully stocked mini-bar fridge, electronic safe, espresso machine with capsules, kettle with different tea options, laundry service, and room service. Our authentic Junior Suite will provide you with an unforgettable experience on the Nile.