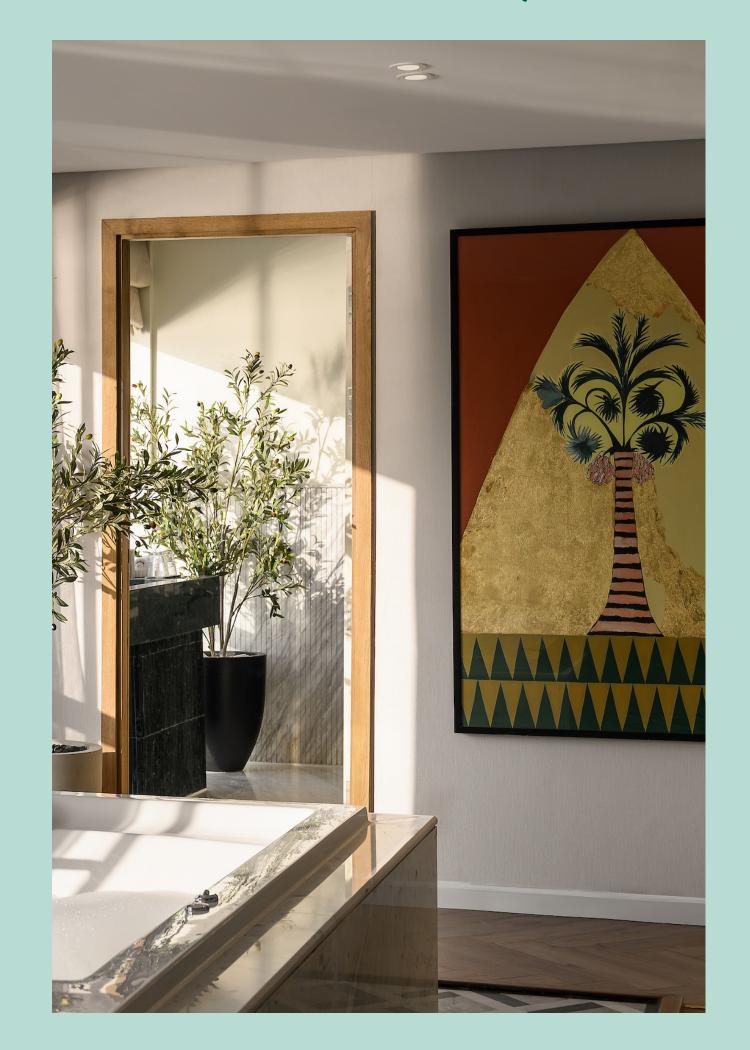

#### Accommodation

Dunière Suite

Our Lumière Suite provides the ultimate upgrade to enjoy the Nile cruise in unparalleled luxury. The suite is elegantly designed with sophisticated furnishings and unique art pieces, providing an extravagant environment to enjoy the cruise. The suite provides plenty of space and comfort, with large king bed, spacious living area, a large dining area, a large jacuzzi, and private balconies all around the room providing panoramic view of the surrounding stunning scenery. The suites enjoy remote controlled curtains, a large flat screen TV's including cable channels, private WiFi router for best internet speed and quality, fully stocked mini-bar fridge, electronic safe, espresso machine with capsules, kettle with different tea options, laundry service, room service and butler service. With exceptional service and attention to the tiniest details, your stay in the Lumière Suite will be an unforgettable experience that will leave you feeling pampered and rejuvenated.

Suite Size: 68 sqm

## Dunière Suite

Lumiere has all the facilities you need to have an unforgettable journey on the Nile in the most comfortable and elegant set up. The different areas allow guests to enjoy each moment on board, throughout every minute of the day and every month of the year.