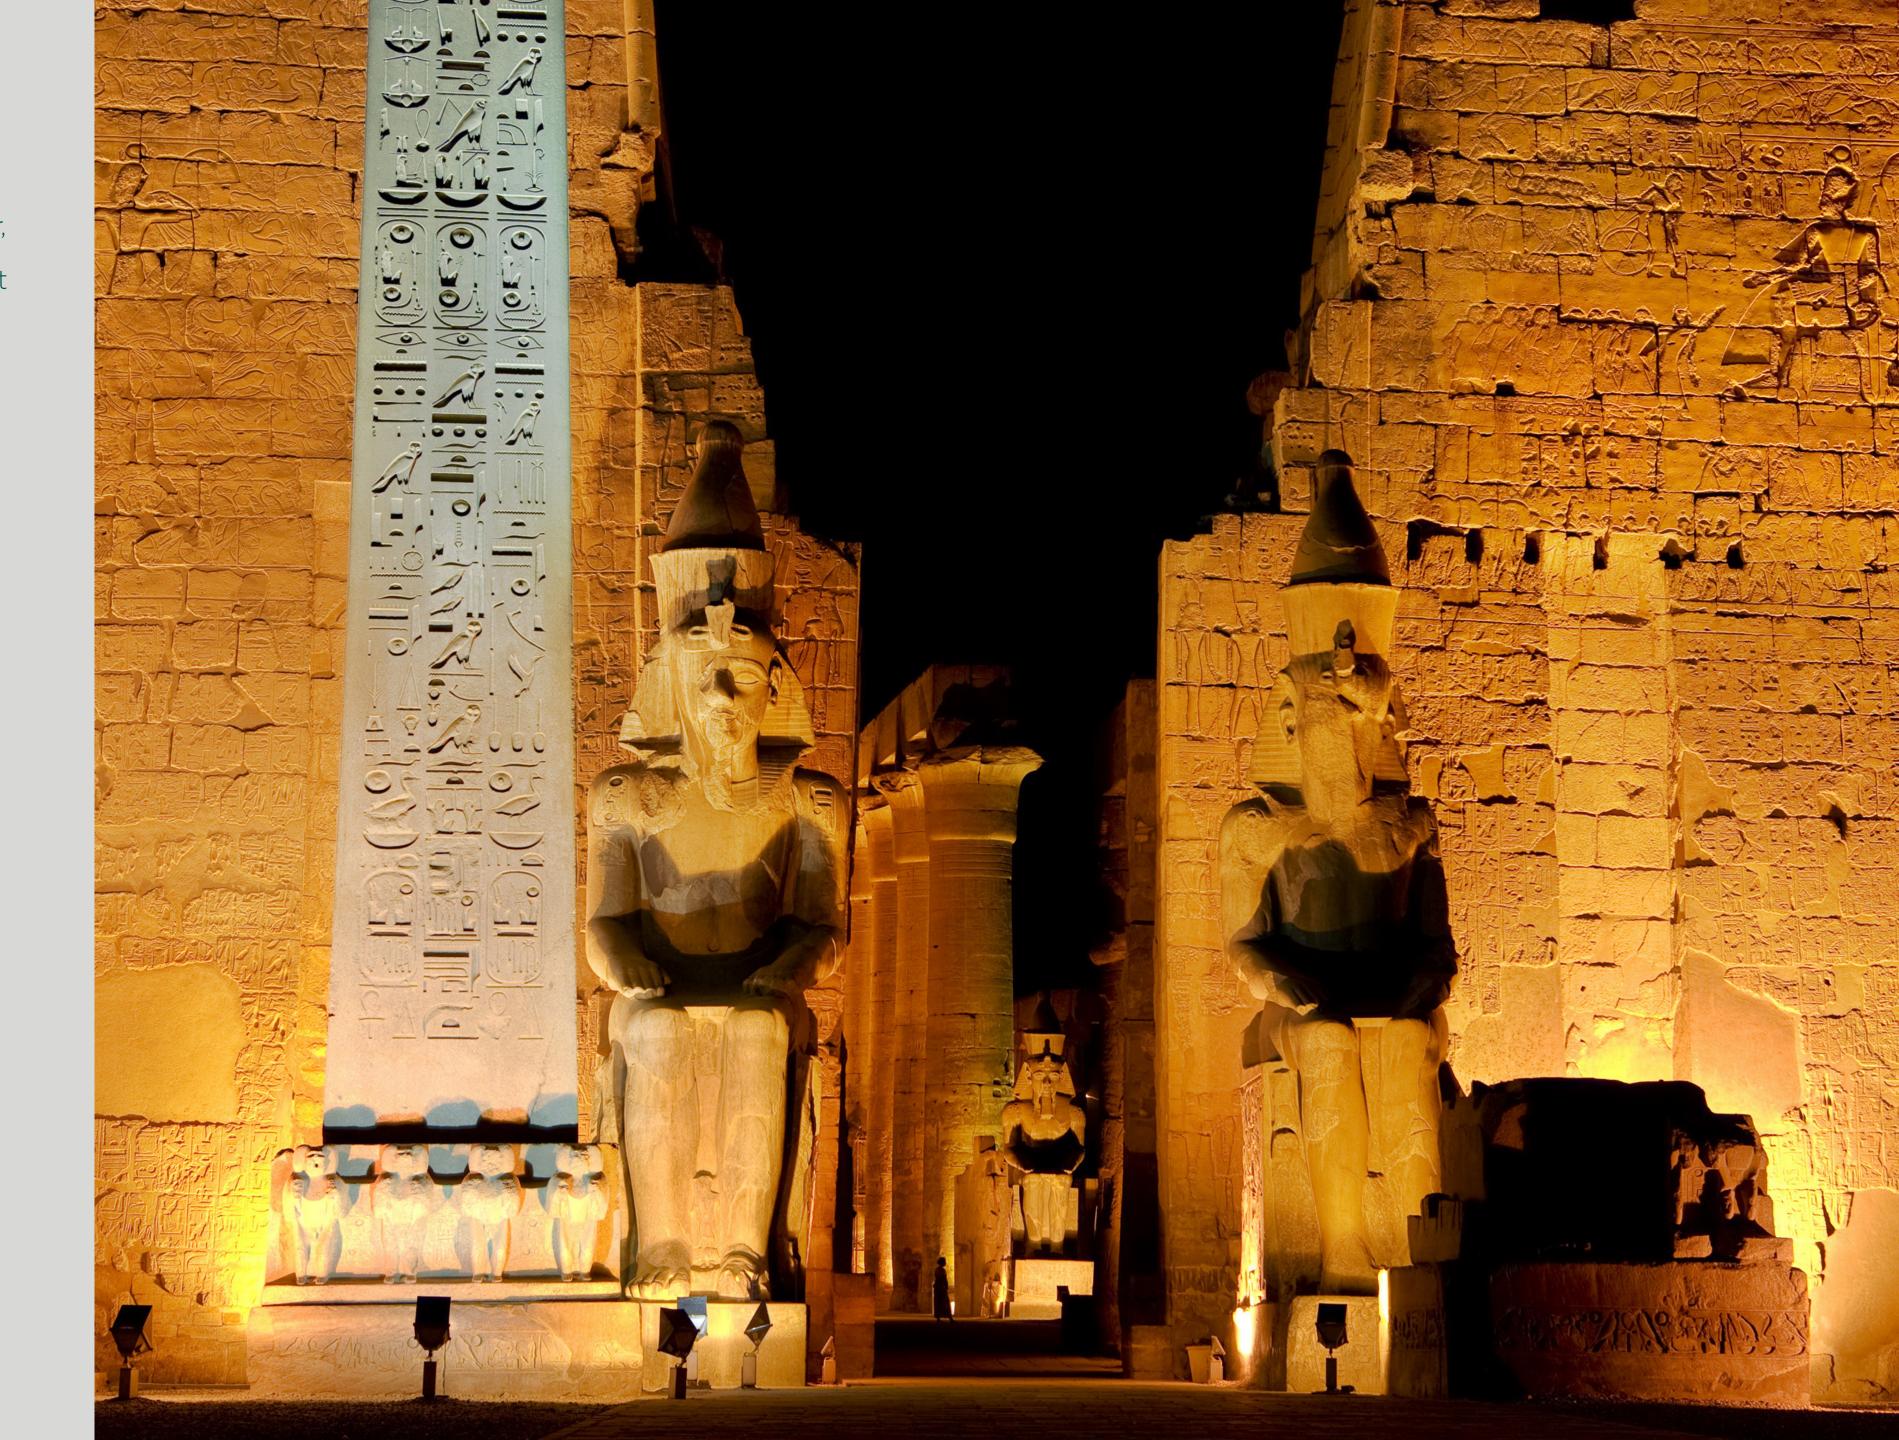

Sight seeing

Discover the wonders of Egypt from an unparalleled vantage point aboard Lumière. As you glide along the legendary Nile River, each day brings the opportunity to explore the region's most iconic landmarks and hidden treasures. From the awe-inspiring temples of Luxor and Karnak and the ancient tombs of the Valley of the Kings, to the gorgeous temple of Philae, our expertly guided excursions provide a deep dive into Egypt's rich history and culture. Every moment is crafted to immerse you in the timeless beauty and mystique of this ancient land. With Lumière, sightseeing is more than just a journey, it's an unforgettable adventure through the heart of Egypt's storied past.

## Sample Itinerary 5 nights

- Meet & assist at Luxor airport
- Transfer and check-in to Lumière
- Lunch on board
- Visit Karnak temples
- Visit Luxor temple
- Welcome cocktail on board
- Welcome dinner on board
- Evening entertainment
- Overnight in Luxor